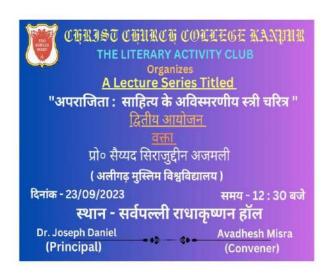

## Report on LECTURE ORGANIZED BY THE LITERARY ACTIVITY CLUB (23<sup>rd</sup> September 2023)

The Literary Activity Club of Christ Church College organized the second lecture of lecture series titled "Aprajita: Sahitya Ke Avismaraniya Stree Charitra (अपराजिता: साहित्य के अविस्मरणीय स्त्री चरित्र)) on 23<sup>rd</sup> September 2023.

Even today Sita is being kidnapped. The second lecture of the "APRAJITA" series organized by Literary Activity Club Christ Church College Kanpur on the topic of unforgettable female characters of literature was held on 23/09/2023 in Sarvepalli Radhakrishnan Auditorium. Professor of Urdu at Aligarh Muslim University and renowned ghazal writer Professor Syed Sirajuddin Ajmali was present as the chief guest to speak on this topic.

The program was presided over by the Principal of the college, Professor Joseph Daniel. Dr. Nazir Husain Khan, Assistant Professor of the Urdu Department, delivered the welcome address threw light on the personality and work of Mr. Ajmali.