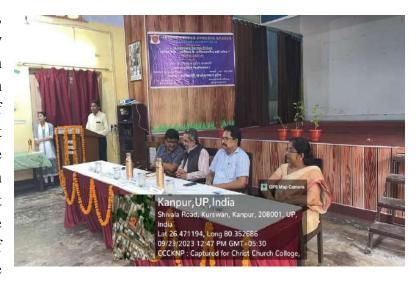

Even today Sita is being kidnapped. The second lecture of the "APRAJITA" series organized by Literary Activity Club Christ Church College Kanpur on the topic of unforgettable female characters of literature was held on 23/09/2023 in Sarvepalli Radhakrishnan Auditorium. Professor of Urdu at Aligarh Muslim University and renowned ghazal writer Professor Syed Sirajuddin Ajmali was present as the chief guest to speak on this topic.

The program was presided over by the Principal of the college, Professor Joseph Daniel. Dr. Nazir Husain Khan, Assistant Professor of the Urdu Department, delivered the welcome address threw light on the personality and work of Mr. Ajmali.

In his presidential address, Professor Daniel said that it feels good to hear from such scholars. We have to respect women's struggle and resistance and also walk step by step with them. Their struggle is our struggle too. There were numerous question and comments from student in this interactive session. The chief guest was honored by the Principal by presenting him a memento. The formal vote of thanks was given by Yusra Khan, a BA student. The program was successfully conducted by Al Shifa, a BA student. A large number of teachers, teaching staff, students and researchers were present during this important program.