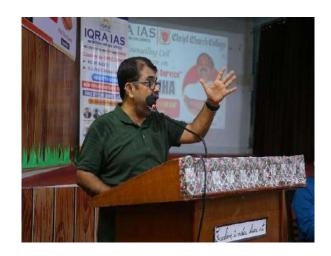

or their study plans effectively.
- Access to Personalized Guidance and Mentorship: Students gained the privilege of seeking individualized advice and mentorship from Mr. Avadh Ojha, tapping into his extensive experience and expertise.
- > Setting Achievable Goals: Attendees left with a clearer sense of their strengths and areas for improvement, allowing them to set realistic, attainable goals in their UPSC journey.
- Enhanced Study Plans: Equipped with new strategies and insights, participants are now better prepared to formulate structured study plans tailored to their unique needs.

Renewed Sense of Purpose and Commitment: The event instilled a profound sense of purpose in attendees, reinforcing their dedication to serving the nation through civil services

# **Glimpses of the Event**







Mariet

(**Prof. Meet Kamal**)
Coordinator, Career Counselling Cell