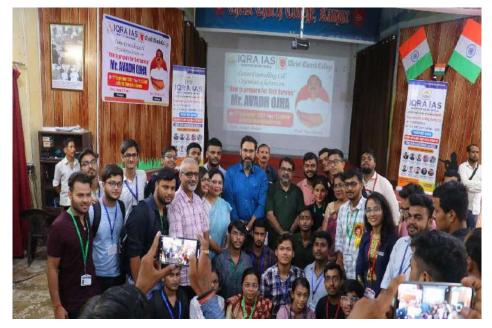

heir study plans effectively.
- Access to Personalized Guidance and Mentorship: Students gained the privilege of seeking individualized advice and mentorship from Mr. Avadh Ojha, tapping into his extensive experience and expertise.
- > Setting Achievable Goals: Attendees left with a clearer sense of their strengths and areas for improvement, allowing them to set realistic, attainable goals in their UPSC journey.
- Enhanced Study Plans: Equipped with new strategies and insights, participants are now better prepared to formulate structured study plans tailored to their unique needs.

Renewed Sense of Purpose and Commitment: The event instilled a profound sense of purpose in attendees, reinforcing their dedication to serving the nation through civil services

# **Glimpses of the Event**







Mariet

(**Prof. Meet Kamal**)
Coordinator, Career Counselling Cell