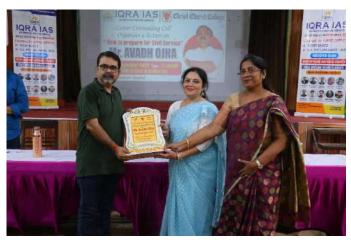

The anticipation in the room was matched only by the presence of Avadh Ojha Sir, a beacon of wisdom and guidance for aspirants. The stage was set for an evening of enlightenment and motivation, as students gathered with eager hearts and open minds.

It was an occasion that left an indelible mark on the minds of all those in attendance, illuminating the path forward for aspiring civil servants at Christ Church College.