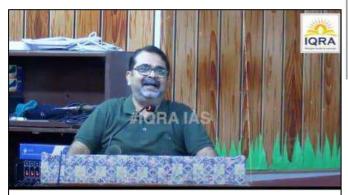

The anticipation in the room was matched only by the presence of Avadh Ojha Sir, a beacon of wisdom and guidance for aspirants. The stage was set for an evening of enlightenment and motivation, as students gathered with eager hearts and open minds.