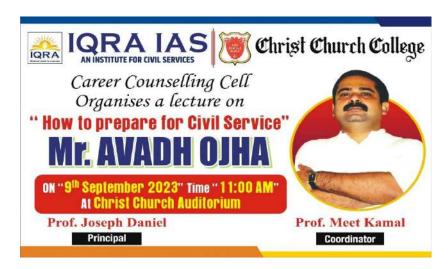

# "How to prepare for Civil Services"

Speaker: Avadh Pratap Ojha IQRA IAS

Mall Road, Kanpur 208001 support@cccknp.ac.in

## **Program Overview**

On the 9<sup>th</sup> of September 2023, the Career Counselling Cell, in collaboration with IQRA IAS, hosted its highly anticipated third session. The focal point of this event was to delve into the nuances of 'Civil Services Preparation,' a subject expertly elucidated by the renowned UPSC mentor, Mr. Avadh Pratap Ojha. His exceptional expertise promises to offer invaluable insights to aspiring civil servants, making this session an exceptional opportunity for all attendees.

#### ITINERARY OF THE EVENT:

| TIME          | ACTIVITY                         |
|---------------|----------------------------------|
| 11:00 - 11:05 | Introduction                     |
| 11:05 - 11:10 | Lamp lighting ceremony           |
| 11:10 - 11:15 | Welcome and Bouquet Presentation |
| 11:15 - 11:25 | Presidential Address             |
| 11:25 - 12:10 | Keynote Speaker's Address        |
| 12:10 - 12:35 | Open mic / Q & A Session         |
| 12:35 - 12:45 | Professor Meet Kamal's Address   |
| 12:45 - 12:50 | Memento Presentation             |
| 12:50 - 01:00 | Vote of Thanks                   |
|               |                                  |