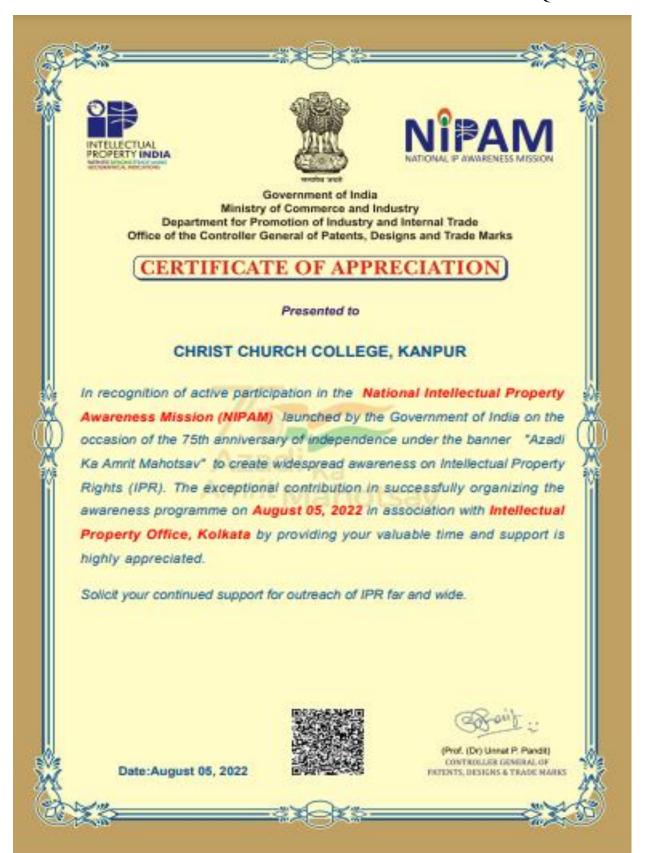

## **National IP Awareness Mission (NIPAM)**

Organized an Intellectual Property Right Awareness Program

0n

August 5, 2022

## REPORT OF THE CONFERENCE INTELLECTUAL PROPERTY RIGHTS AWARENESS PROGRAM

At the behest of the Internal Quality Assurance Cell (IQAC) at Christ Church College, Kanpur, the Research and Development Cell (RDC), in collaboration with the Office of the Controller General of Patents, Designs, and Trademarks under the Department for Promotion of Industry and Internal Trade, Ministry of Commerce and Industry, Government of India, orchestrated an online seminar on the Intellectual Property Rights Awareness Program. This event took place on August 5, 2022, utilizing the CISCO WEBEX Platform. The coordinator of IQAC, Prof. D. C. Srivastava extended a warm welcome to the guest speakers, expressing that in the current era of globalization, Intellectual Property Rights (IPR) assume a pivotal role in global trade practices and livelihood worldwide.

on August 05,2022

Amrit Mahotsay

Organized by Intellectual Property Office, India

Date:August 05,2022