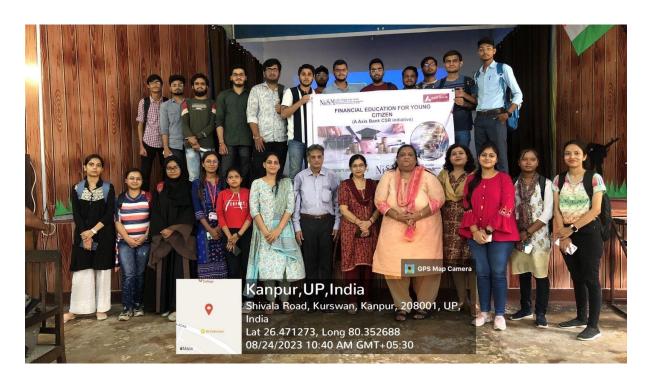

(August 23-24, 2023)

Department of Commerce, Christ Church College, Kanpur, in association with the National Institute of Securities Markets (NISM), organized a two-day (August 23-24, 2023) "Financial Awareness Programme" at the Dr. Sarvepalli Radhakrishnan Auditorium of the college from 8:30 A.M. to 1:00 P.M.

In order to make the workshop interesting, various games were organized.

Students participated enthusiastically and won many prizes. All the faculty members and around 100 students of the college were present on both the days. An online pre quiz and post quiz was held for the registered students and e- certificates were awarded to all the successful students.