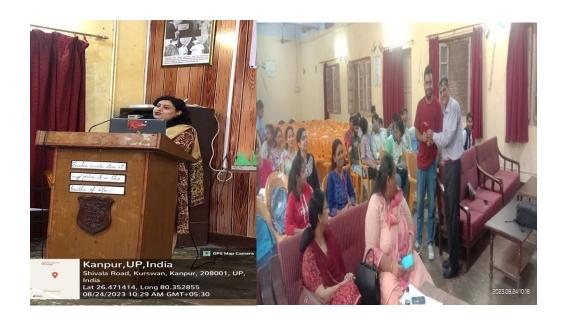

(August 23-24, 2023)

Department of Commerce, Christ Church College, Kanpur, in association with the National Institute of Securities Markets (NISM), organized a two-day (August 23-24, 2023) "Financial Awareness Programme" at the Dr. Sarvepalli Radhakrishnan Auditorium of the college from 8:30 A.M. to 1:00 P.M.

The Resource person on the occasion was Prof. Deepak Vekaria, Chartered Accountant. He said that the Securities and Exchange Board of India (SEBI) and the National Institute of Securities Markets (NISM) have come together to launch a pioneering initiative focused on enhancing financial awareness among college students. The joint effort aims to empower young individuals with the necessary knowledge and skills to make informed financial decisions and build a secure financial future. He also gave insights into the basics of stock markets, mutual funds and financial planning to enable students to develop a comprehensive understanding of the financial landscape.