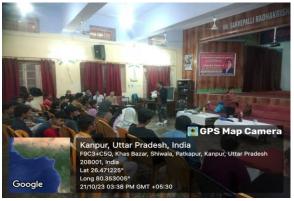

#### DAY 1 (20<sup>th</sup> October 2023)

Today, the two day Workshop on Art of Screen Action and Diction was inaugurated at Christ Church College, Kanpur. This workshop was organized by the Co-curricular Programs committee under the guidance of the Principal Prof. Joseph Daniel. The workshop was conducted by acclaimed Action guru Mr. Pervez Khan Ji as the Mentor and Resource person.

In the latter session Mr. Pervez Khan gave tips on vocal projection, throw, clarity of pronunciation and diction for effective connect with the audience. He also took a session on voice modulation and effective dialogue delivery.