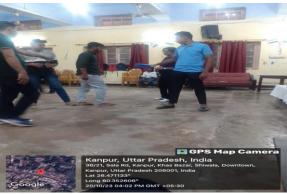

On the first day of the workshop, Mr Pervez Khan gave the participants insights of

Bollywood action sequences and gave them important tips to act well. He imparted training of Korean martial arts Taekwondo alongwith his team of Mr. Danish and Mr. Shadab, They also conducted a rigorous exercise session to boost agility and physical stamina, which is a prerequisite for action sequences. There were 91 students present on the first day of the workshop.

## DAY 2 (21st October 2023)

On the second day of the workshop, the training of Korean martial arts, taekwondo continued along with some endurance and agility exercises. Bollywood action sequences were discussed and replication of actual film scenes was done by the participants. These enactments were recorded and the mentor and resource person Mr. Pervez Khan gave critical comments along with feedback and inputs for better acting. There were some slick performances by the students and they learnt the nitty gritty of acting, which gave them confidence.