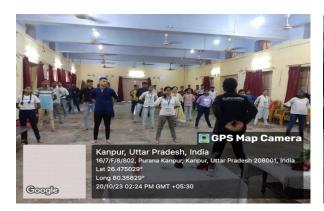

There were 47 students present on the second day of the workshop.

**Pictures of Workshop** 