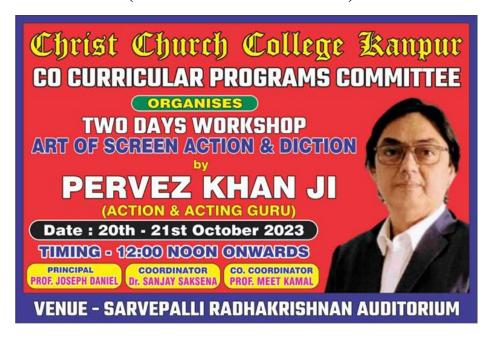

#### THEATRE WORKSHOP REPORT

Two Days Workshop

"Art of Screen Action & Diction"

(20<sup>th</sup> – 21<sup>st</sup> October 2023)

Flyer of Workshop

Attention Students!!! Co - Curricular Programs Committee of Christ Church College, Kanpur is organising an Art of Screen Action & Diction /Speech Skills Workshop by Shri Pervez Khan ... If you are interested then click to link given below ...

#### DAY 1 (20<sup>th</sup> October 2023)

Today, the two day Workshop on Art of Screen Action and Diction was inaugurated at Christ Church College, Kanpur. This workshop was organized by the Co-curricular Programs committee under the guidance of the Principal Prof. Joseph Daniel. The workshop was conducted by acclaimed Action guru Mr. Pervez Khan Ji as the Mentor and Resource person.