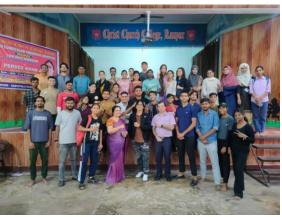

There were 47 students present on the second day of the workshop.

**Pictures of Workshop** 