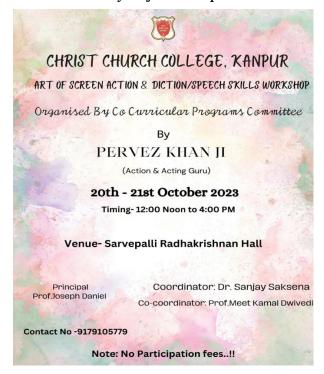

#### THEATRE WORKSHOP REPORT

Two Days Workshop

"Art of Screen Action & Diction"

(20<sup>th</sup> – 21<sup>st</sup> October 2023)

Flyer of Workshop

Attention Students!!! Co - Curricular Programs Committee of Christ Church College, Kanpur is organising an Art of Screen Action & Diction /Speech Skills Workshop by Shri Pervez Khan ... If you are interested then click to link given below ...

#### DAY 1 (20<sup>th</sup> October 2023)

Today, the two day Workshop on Art of Screen Action and Diction was inaugurated at Christ Church College, Kanpur. This workshop was organized by the Co-curricular Programs committee under the guidance of the Principal Prof. Joseph Daniel. The workshop was conducted by acclaimed Action guru Mr. Pervez Khan Ji as the Mentor and Resource person.