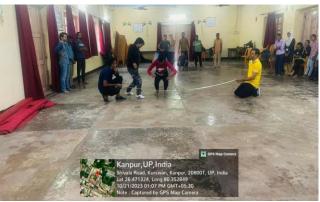

On the first day of the workshop, Mr Pervez Khan gave the participants insights of

Bollywood action sequences and gave them important tips to act well. He imparted training of Korean martial arts Taekwondo alongwith his team of Mr. Danish and Mr. Shadab, They also conducted a rigorous exercise session to boost agility and physical stamina, which is a prerequisite for action sequences. There were 91 students present on the first day of the workshop.

## DAY 2 (21st October 2023)

On the second day of the workshop, the training of Korean martial arts, taekwondo continued along with some endurance and agility exercises. Bollywood action sequences were discussed and replication of actual film scenes was done by the participants. These enactments were recorded and the mentor and resource person Mr. Pervez Khan gave critical comments along with feedback and inputs for better acting. There were some slick performances by the students and they learnt the nitty gritty of acting, which gave them confidence.