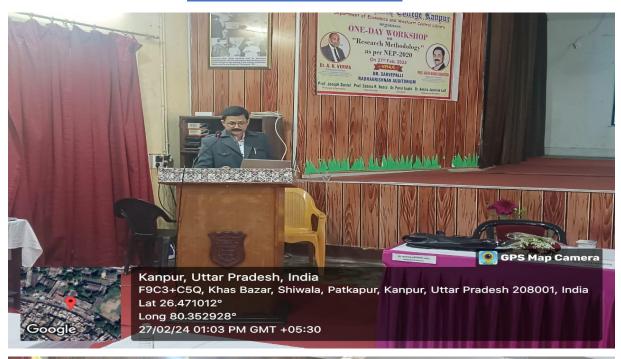

The workshop started with the inaugural session in the Saravpalli Radhakrishnan Auditorium of Christ

importance of conducting Research effectively through the new advances in research methodology and online tools. The Vice Principal, Prof. Sabina R. Bodra addressed the students by accentuating the importance of Research Project in UG and PG programmes as per NEP 2020 and Prof. Sujata Chaturvedi, Co-ordinator, Library Advisory Committee, motivated the students to develop interest in Research as it can only lead to big innovations and inventions.

The first session was taken by Dr. A K Verma, Former Chair, Dept. Of Political Science, Christ Church College, Kanpur and presently the Director, 'Centre for the Study of Society and Politics' (CSSP), Kanpur where he threw light on the topic, "Basics of Research and How to Prepare a Research Project". The participants were very inquisitive during the session as the resource person also briefed them how to prepare their research projects.