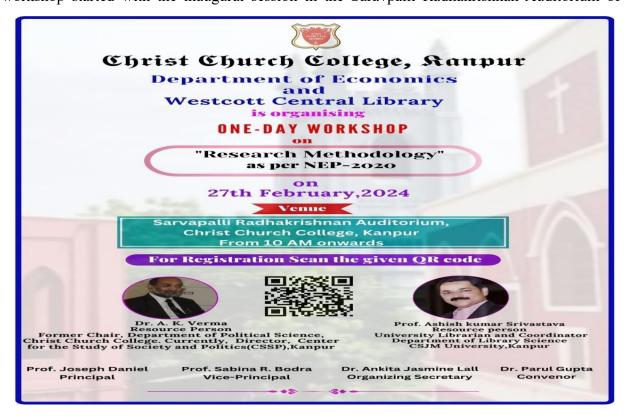

#### ONE DAY WORKSHOP ON RESEARCH METHODOLOGY AS PER NEP 2020

**(27<sup>th</sup> February 2024)** 

The Department of Economics and Westcott Central Library, Christ Church College, Kanpur jointly organised a 'One-day workshop on Research Methodology as per NEP 2020' on 27<sup>th</sup> February 2024 for students to develop a basic knowledge on research as per the guidelines of NEP 2020 for Project preparation of UG and PG programmes and also to motivate scholars and faculties in their area of research.

The workshop started with the inaugural session in the Saravpalli Radhakrishnan Auditorium of Christ

importance of conducting Research effectively through the new advances in research methodology and online tools. The Vice Principal, Prof. Sabina R. Bodra addressed the students by accentuating the importance of Research Project in UG and PG programmes as per NEP 2020 and Prof. Sujata Chaturvedi, Co-ordinator, Library Advisory Committee, motivated the students to develop interest in Research as it can only lead to big innovations and inventions.

The first session was taken by Dr. A K Verma, Former Chair, Dept. Of Political Science, Christ Church College, Kanpur and presently the Director, 'Centre for the Study of Society and Politics' (CSSP), Kanpur where he threw light on the topic, "Basics of Research and How to Prepare a Research Project". The participants were very inquisitive during the session as the resource person also briefed them how to prepare their research projects.

The second session was conducted by Prof. Ashish Kumar Shrivastava, University Librarian and Coordinator of Department of Library and Information Science, CSJM University, Kanpur. He guided the students through an elaborative discussion on "Online Database and E-Resources" through the use of ICT. He enhanced the knowledge of students about the study material available on Satyam, e-Gyan kosh, etc. The session proved to be very informative for all.