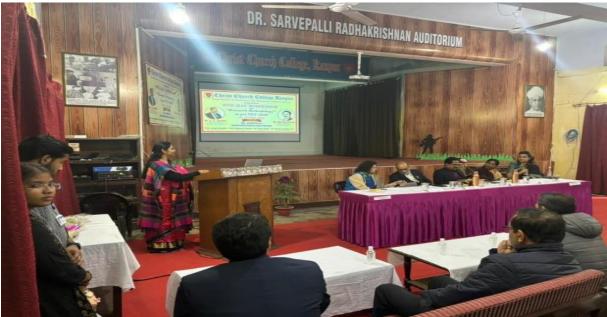

The workshop started with the inaugural session in the Saravpalli Radhakrishnan Auditorium of Christ

importance of conducting Research effectively through the new advances in research methodology and online tools. The Vice Principal, Prof. Sabina R. Bodra addressed the students by accentuating the importance of Research Project in UG and PG programmes as per NEP 2020 and Prof. Sujata Chaturvedi, Co-ordinator, Library Advisory Committee, motivated the students to develop interest in Research as it can only lead to big innovations and inventions.

The second session was conducted by Prof. Ashish Kumar Shrivastava, University Librarian and Coordinator of Department of Library and Information Science, CSJM University, Kanpur. He guided the students through an elaborative discussion on "Online Database and E-Resources" through the use of ICT. He enhanced the knowledge of students about the study material available on Satyam, e-Gyan kosh, etc. The session proved to be very informative for all.