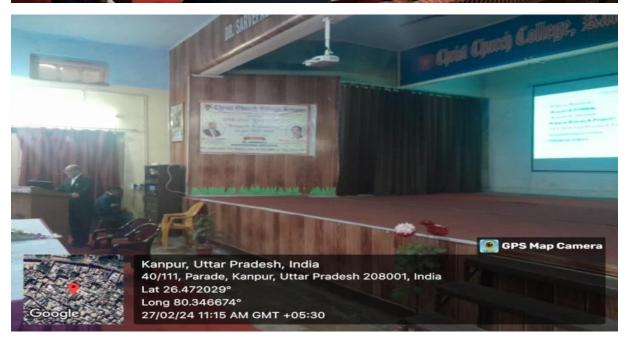

The workshop started with the inaugural session in the Saravpalli Radhakrishnan Auditorium of Christ

importance of conducting Research effectively through the new advances in research methodology and online tools. The Vice Principal, Prof. Sabina R. Bodra addressed the students by accentuating the importance of Research Project in UG and PG programmes as per NEP 2020 and Prof. Sujata Chaturvedi, Co-ordinator, Library Advisory Committee, motivated the students to develop interest in Research as it can only lead to big innovations and inventions.

The first session was taken by Dr. A K Verma, Former Chair, Dept. Of Political Science, Christ Church College, Kanpur and presently the Director, 'Centre for the Study of Society and Politics' (CSSP), Kanpur where he threw light on the topic, "Basics of Research and How to Prepare a Research Project". The participants were very inquisitive during the session as the resource person also briefed them how to prepare their research projects.

The second session was conducted by Prof. Ashish Kumar Shrivastava, University Librarian and Coordinator of Department of Library and Information Science, CSJM University, Kanpur. He guided the students through an elaborative discussion on "Online Database and E-Resources" through the use of ICT. He enhanced the knowledge of students about the study material available on Satyam, e-Gyan kosh, etc. The session proved to be very informative for all.