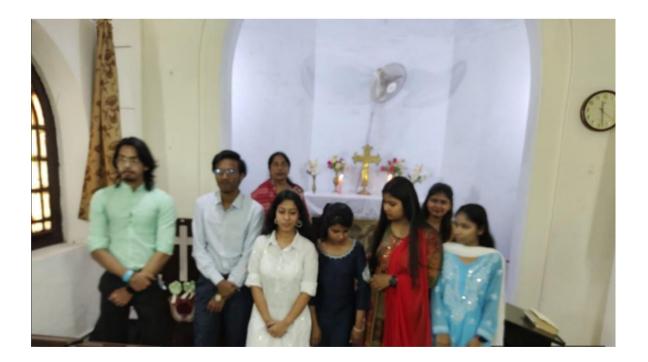

### **ACTIVITIES DURING THE SESSION 2023-2024**

After reopening on 23<sup>rd</sup> June 2023. A committee meeting was organized in the Vice Principal's office on the 21<sup>st</sup> of July 2023 to discuss the plan of action for the session 2023-2024. Prof. Sabina Ronica Bodra, Prof. Shweta Chand, Mrs. Mridula Samson, and the students of the SCM Committee attended the meeting, and the following decisions were taken-