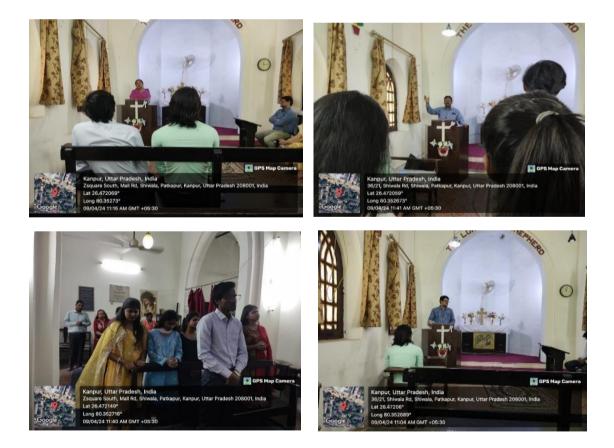

#### CHAPEL SERVICE

From the1<sup>st</sup> of September 2023, regular chapel services started in the college where the Christian Staff and students attend the service regularly from 9:45am to 10:00am.

List of duties that were allotted to the teachers and the students for conducting chapel service.