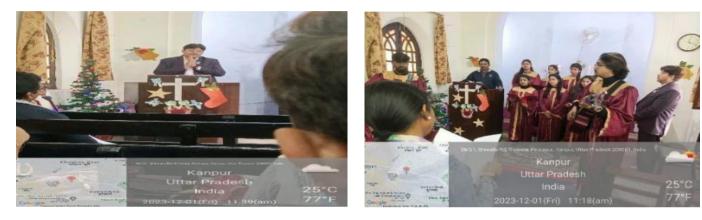

The agenda of the meeting was:

- 1) To start regular chapel service from the  $1^{st}$  September 2023
- 2) To plan about the Annunciation Day and Christmas program in the month of December.

It was decided that there will be a regular chapel service in the college from 1<sup>st</sup> September 2023 onwards and the students were informed to prepare for Annunciation Day and Christmas Program that will be held in the month of December.