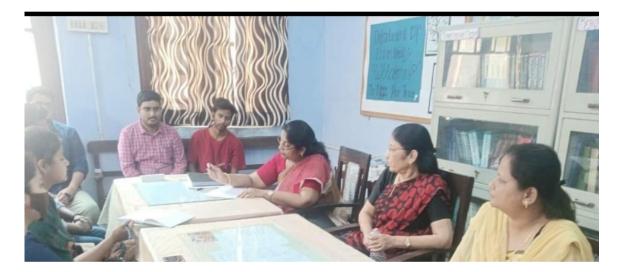

#### CHAPEL SERVICE

From the1<sup>st</sup> of September 2023, regular chapel services started in the college where the Christian Staff and students attend the service regularly from 9:45am to 10:00am.

List of duties that were allotted to the teachers and the students for conducting chapel service.