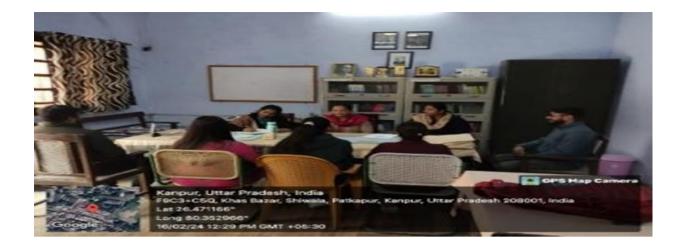

### **ACTIVITIES DURING THE SESSION 2023-2024**

After reopening on 23<sup>rd</sup> June 2023. A committee meeting was organized in the Vice Principal's office on the 21<sup>st</sup> of July 2023 to discuss the plan of action for the session 2023-2024. Prof. Sabina Ronica Bodra, Prof. Shweta Chand, Mrs. Mridula Samson, and the students of the SCM Committee attended the meeting, and the following decisions were taken-