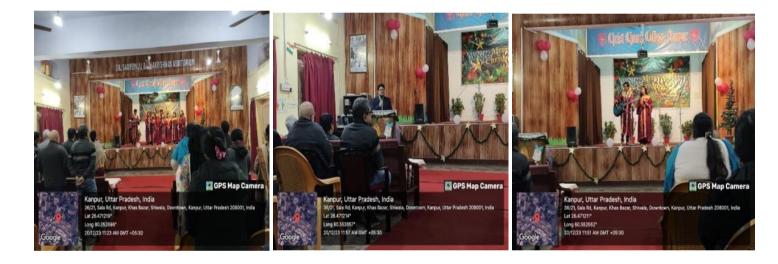

The agenda of the meeting was:

- 1) To start regular chapel service from the  $1^{st}$  September 2023
- 2) To plan about the Annunciation Day and Christmas program in the month of December.

It was decided that there will be a regular chapel service in the college from 1<sup>st</sup> September 2023 onwards and the students were informed to prepare for Annunciation Day and Christmas Program that will be held in the month of December.