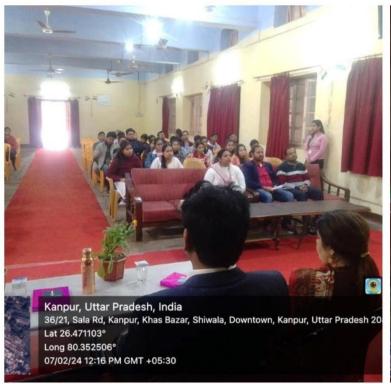

Imarticus Learning's team members, namely Abhishek Kumar and Satya Prakash Singh, graced the auditorium of Christ Church College to engage with students during the walk-in drive.

Speaker Abhishek Kumar captivated the audience with his address, sharing invaluable insights into the dynamic domains of investment banking and retail banking careers.

# Geo-tag photographs