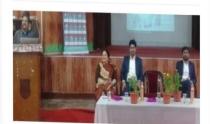

सत्र में महाविद्यालय के प्राचार्य प्रो. जोसेफ डेनियल के मार्गदर्शन में कॅरियर काउंसलिंग सेल की संयोजिका प्रो. मीत कमल तथा अन्य स्टाफ प्रो. अंकिता ब्रगेंज़ा, आशीष दुबे,अरुनेश शुक्ला, तथा छात्र प्रतिनिधि वैष्णवी अनंत, उज्जवल,अंजिल सचान, सुंदरम,अंजिल गुप्ता, अभिषेक, यश, एवम महाविद्यालय के विद्यार्थी मौजूद रहे सभी ने इस सत्र को अत्यंत प्रभावपूर्ण बताया।