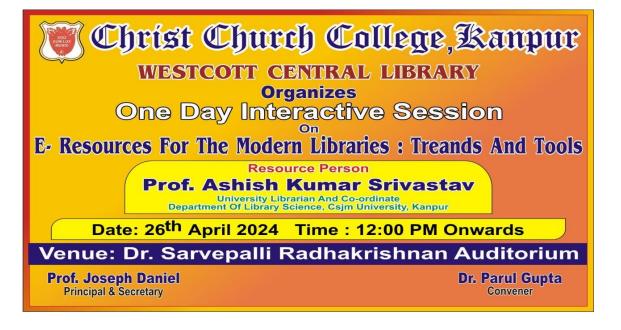

# E-Resources For The Modern Libraries: Trends and Tools (26th April, 2024)

Westcott Central Library of Christ Church College, Kanpur organised a *One-day Interactive Session on E-Resources for the Modern Libraries: Trends and Tools on* 26<sup>th</sup>April 2024 for Students, Research Scholars and Faculties, to enhance their knowledge on e-resources and access to digital library.

#### FLYER OF THE SESSION

The workshop started with the inaugural session in the Sarvepalli Radhakrishnan Auditorium of Christ Church College where Prof. Joseph Daniel, Principal welcomed the guest. He also emphasised on the importance of libraries and how the effective usage of modern technologies be beneficial for students and faculties.

The session was conducted by Prof. Ashish Kumar Shrivastava, University Librarian and Coordinator of Department of Library and Information Science, CSJM University, Kanpur. He guided the students through an elaborative discussion on "E-Resources for the Modern Libraries: Trends and Tools" through the use of ICT. He also enhanced the knowledge of the students about the study material available on Satyam, e-Gyan kosh, etc. With this he also deliberated his lecture towards the freely available AI tools like Gemini, Chatgpt, etc. that can also aid students in upgrading their writing and technical skills which stands as the need of the hour. The session proved to be very informative for all.