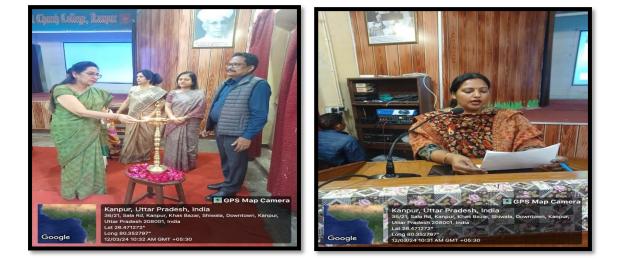

4. To build better understanding between all gender identities and create a cohesive environment.

**FLYER** 

This event was organized in Dr. Sarvepalli Radhakrishnan Auditorium of Christ Church College under the guidance of Prof. Joseph Daniel, Principal and Secretary of the college. On the occasion of International Women's Day, a lecture program on "Gender Sensitization" was organized by the Gender Sensitization andWomen DevelopmentCell. Dr. Anshu Yadav, Professor and Dean of the School of Management, CSJM University, was the keynote speaker of the program. The program was conducted by Dr. Ankita Jasmine Lall.

The program started with a prayer to the Almighty led by Vice Principal Prof. Sabina Bodra. On this occasion, the Coordinator, Prof. Shipra Srivastava, welcomed everyone with a welcome speech. Keynote speaker Dr. Anshu Yadav informed the students about gender sensitization, including gender discrimination prevalent in society and various related issues. She provided detailed information about stereotypes and the importance of education for both boys and girls. Her address deeply emphasized the basics of gender sensitization, its need in today's world, and why it is high time that educational institutions start embracing gender sensitivity effectively.

#### **Geo-tagged photographs**