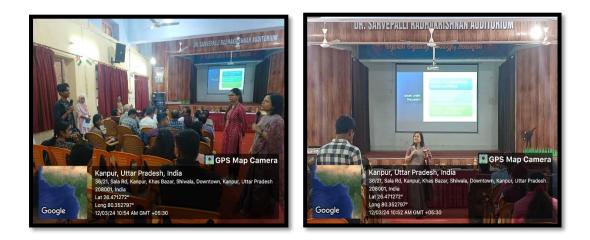

4. To build better understanding between all gender identities and create a cohesive environment.

**FLYER** 

This event was organized in Dr. Sarvepalli Radhakrishnan Auditorium of Christ Church College under the guidance of Prof. Joseph Daniel, Principal and Secretary of the college. On the occasion of International Women's Day, a lecture program on "Gender Sensitization" was organized by the Gender Sensitization andWomen DevelopmentCell. Dr. Anshu Yadav, Professor and Dean of the School of Management, CSJM University, was the keynote speaker of the program. The program was conducted by Dr. Ankita Jasmine Lall.

The program started with a prayer to the Almighty led by Vice Principal Prof. Sabina Bodra. On this occasion, the Coordinator, Prof. Shipra Srivastava, welcomed everyone with a welcome speech. Keynote speaker Dr. Anshu Yadav informed the students about gender sensitization, including gender discrimination prevalent in society and various related issues. She provided detailed information about stereotypes and the importance of education for both boys and girls. Her address deeply emphasized the basics of gender sensitization, its need in today's world, and why it is high time that educational institutions start embracing gender sensitivity effectively.