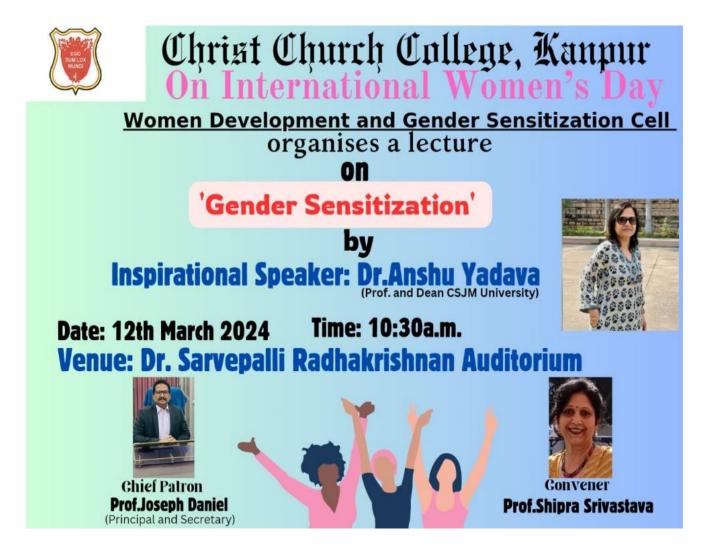

4. To build better understanding between all gender identities and create a cohesive environment.

**FLYER** 

This event was organized in Dr. Sarvepalli Radhakrishnan Auditorium of Christ Church College under the guidance of Prof. Joseph Daniel, Principal and Secretary of the college. On the occasion of International Women's Day, a lecture program on "Gender Sensitization" was organized by the Gender Sensitization andWomen DevelopmentCell. Dr. Anshu Yadav, Professor and Dean of the School of Management, CSJM University, was the keynote speaker of the program. The program was conducted by Dr. Ankita Jasmine Lall.

The program started with a prayer to the Almighty led by Vice Principal Prof. Sabina Bodra. On this occasion, the Coordinator, Prof. Shipra Srivastava, welcomed everyone with a welcome speech. Keynote speaker Dr. Anshu Yadav informed the students about gender sensitization, including gender discrimination prevalent in society and various related issues. She provided detailed information about stereotypes and the importance of education for both boys and girls. Her address deeply emphasized the basics of gender sensitization, its need in today's world, and why it is high time that educational institutions start embracing gender sensitivity effectively.