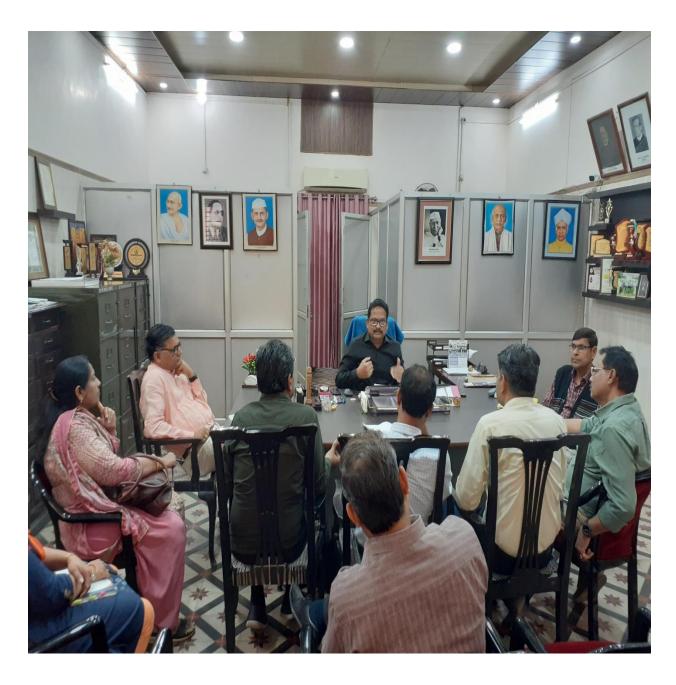

#### "Minutes of the Fifth Meeting"

To develop & strengthen the research ecosystem within the college, aligned with the provisions of NEP-2020, the Research Advisory Council (RAC) was constituted in the college on 21.12.2022 whose first, second, third & fourth meeting was held on 16.01.2023, 24.04.2023, 31.10.2023 & 10.02.2024 respectively in the Principal's office. The Fifth meeting of RAC was held on 18.03.2024. The followings were proposed & decided unanimously by the committee:

Principal & Chairperson, RAC

S. Kumal (Prof. Santosh Kumar) Convener, RAC

**Photograph of the Fifth Meeting** 

The Sixth meeting of RAC was held on 02.04.2024 in the Auditorium. It was converted as a general body meeting as per suggestion given by the Principal. Several other matters related to the faculty & the college was discussed in the meeting & it was addressed by the Principal only. The followings were proposed & decided unanimously in the meeting: