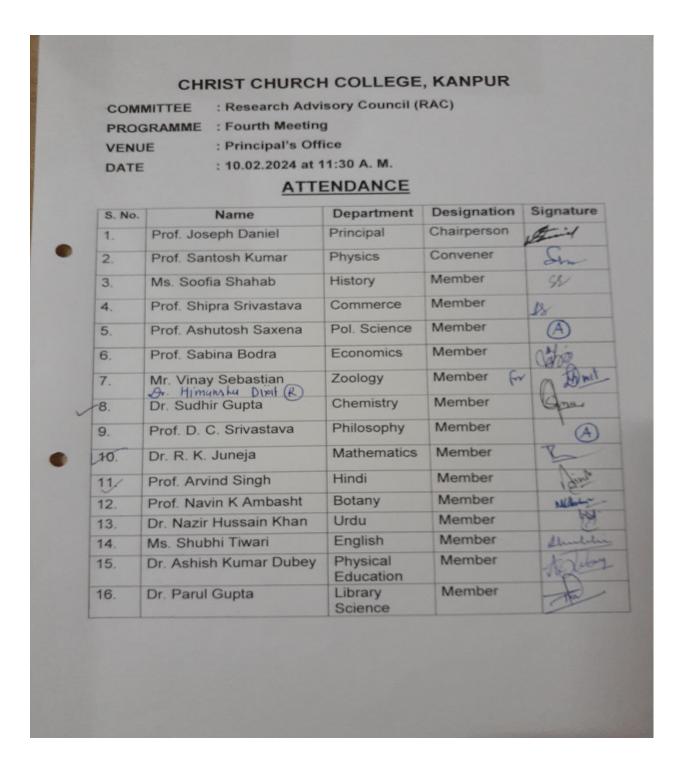

### "Minutes of the Fourth Meeting"

To develop & strengthen the research ecosystem within the college, aligned with the provisions of NEP-2020, the Research Advisory Council (RAC) was constituted in the college on 21.12.2022 whose first, second & Third meeting was held on 16.01.2023, 24.04.2023 & 31.10.2023 respectively in the Principal's office. The Fourth meeting of RAC was held on 10.02.2024. The followings were proposed & decided unanimously by the committee: