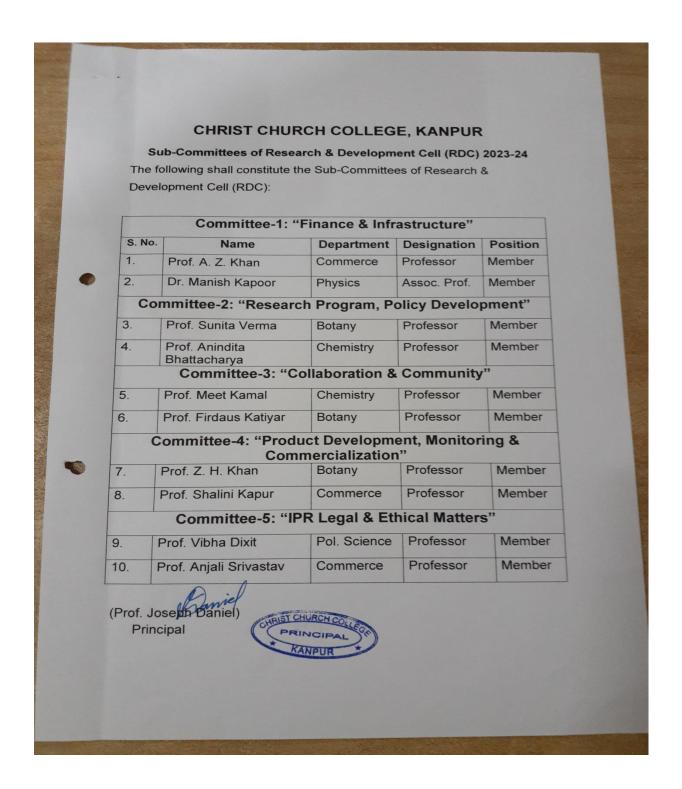

### The following has been constituted by the Principal as the Sub-Committees of Research & Development Cell (RDC):

The first meeting of RAC was held on 16.01.2023 in the Principal's office. The followings were proposed & decided unanimously by the committee: