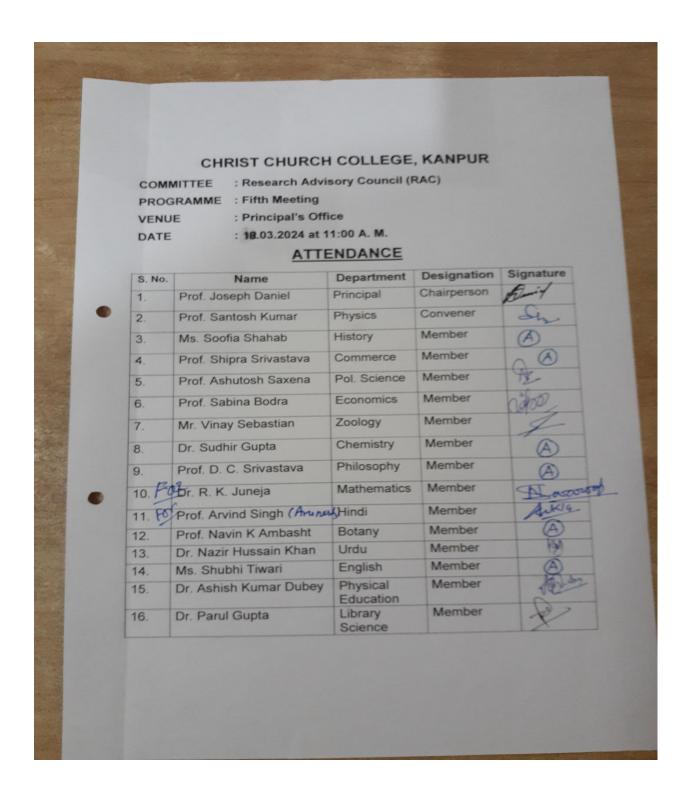

#### "Minutes of the Fifth Meeting"

To develop & strengthen the research ecosystem within the college, aligned with the provisions of NEP-2020, the Research Advisory Council (RAC) was constituted in the college on 21.12.2022 whose first, second, third & fourth meeting was held on 16.01.2023, 24.04.2023, 31.10.2023 & 10.02.2024 respectively in the Principal's office. The Fifth meeting of RAC was held on 18.03.2024. The followings were proposed & decided unanimously by the committee:

Principal & Chairperson, RAC

S. Kumal (Prof. Santosh Kumar) Convener, RAC

**Photograph of the Fifth Meeting** 

The Sixth meeting of RAC was held on 02.04.2024 in the Auditorium. It was converted as a general body meeting as per suggestion given by the Principal. Several other matters related to the faculty & the college was discussed in the meeting & it was addressed by the Principal only. The followings were proposed & decided unanimously in the meeting: