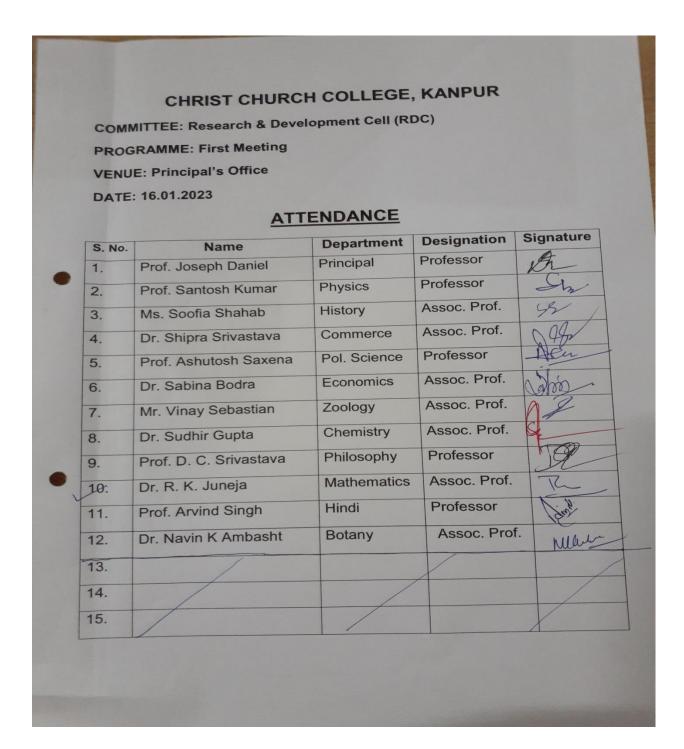

## "Minutes of the Meeting"

To develop & strengthen the research ecosystem within the college, aligned with the provisions of NEP-2020, the Research & Development Cell (RDC) was constituted in the college on 21.12.2022 whose first meeting was held on 16.01.2023 in the Principal's office. The followings were proposed & decided unanimously by the committee: