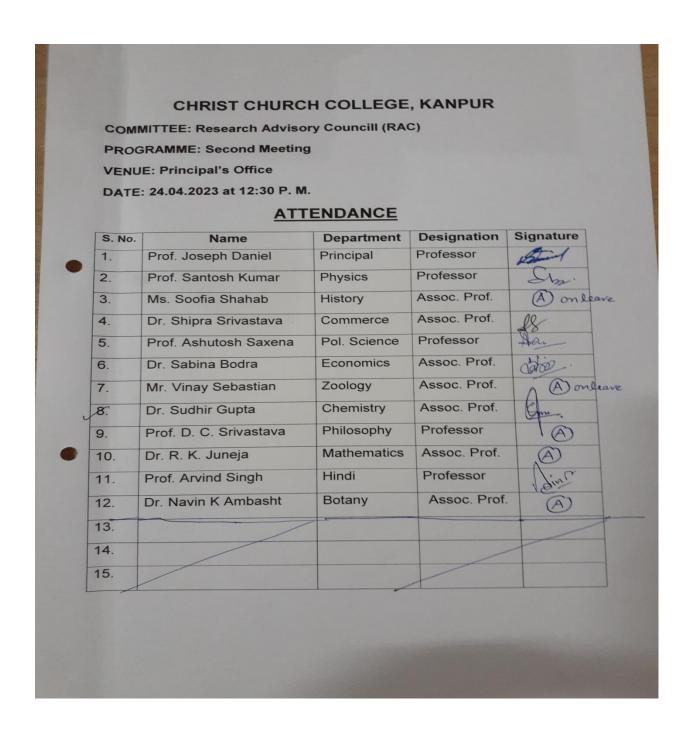

The Second meeting of RAC was held on 24.04.2023 in the Principal's office. The followings were proposed & decided unanimously by the committee:

### "Minutes of the Second Meeting"

To develop & strengthen the research ecosystem within the college, aligned with the provisions of NEP-2020, the Research & Development Cell (RDC) was constituted in the college on 21.12.2022 whose first meeting was held on 16.01.2023 in the Principal's office & along with various discussions it was also decided to convert RDC in to Research Advisory Council (RAC). The second meeting of RAC was held on 24.04.2023. The followings were proposed & decided unanimously by the committee: