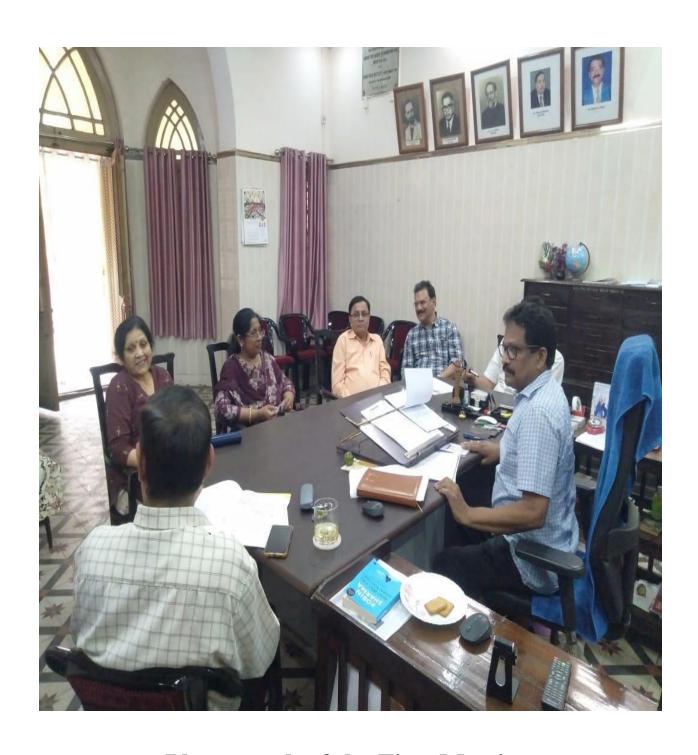

É. Kumal: 16.01.23 (Prof. Santosh Kumar)

Convener

Head of Physics Deptt. Christ Church College KANPUR

(Prof. Joseph Daniel) Principal & Chairperson

PRINCIPAL CHRIST CHURCH COLLEGE

KANPUB

**Photograph of the First Meeting** 