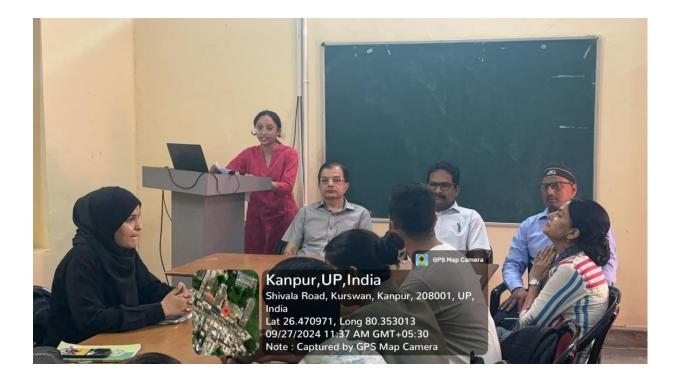

#### **Geotagged Photographs**

#### <u>Report</u>

A Speech Competition was organized on 27<sup>th</sup> September 2024 on the topic 'Atmanirbhar Bharat', under the "Seva Pakhwara" (Service fortnight) .The aim was to develop public speaking and critical thinking skills among the students. The topic Atmanirbhar Bharat is both relevant and important to provide an understanding of the vision and development of the India.