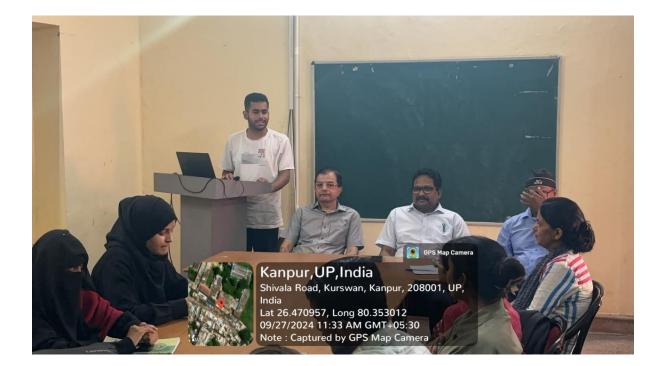

#### **Geotagged Photographs**

#### <u>Report</u>

A Speech Competition was organized on 27<sup>th</sup> September 2024 on the topic 'Atmanirbhar Bharat', under the "Seva Pakhwara" (Service fortnight) .The aim was to develop public speaking and critical thinking skills among the students. The topic Atmanirbhar Bharat is both relevant and important to provide an understanding of the vision and development of the India.