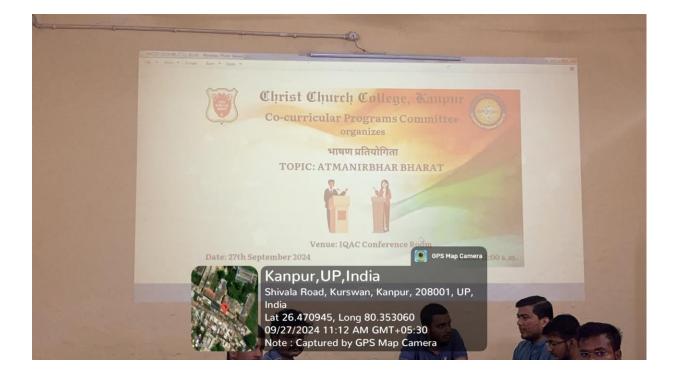

# **SPEECH COMPETITION**

## **TOPIC: ATMANIRBHAR BHARAT**

27<sup>th</sup> September, 2024

#### <u>Flyer</u>