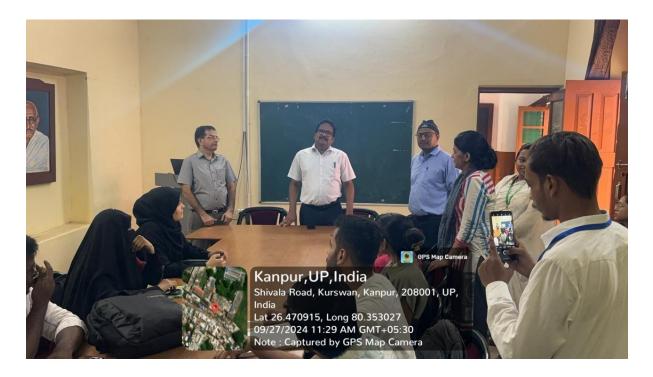

#### **Geotagged Photographs**

#### <u>Report</u>

A Speech Competition was organized on 27<sup>th</sup> September 2024 on the topic 'Atmanirbhar Bharat', under the "Seva Pakhwara" (Service fortnight) .The aim was to develop public speaking and critical thinking skills among the students. The topic Atmanirbhar Bharat is both relevant and important to provide an understanding of the vision and development of the India.

The Principal, Prof. Joseph Daniel addressed the students and shared how the idea of 'Atmanirbhar Bharat' can help us become a developed country and a beacon for others. He emphasized the need for citizens to work in tandem with the government to overcome the challenges plaguing our country.