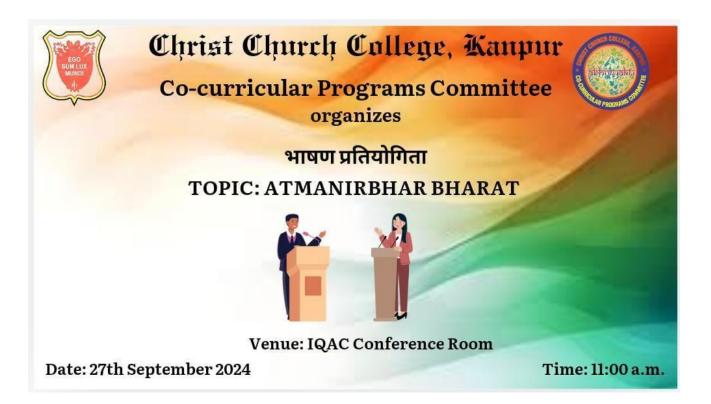

# **SPEECH COMPETITION**

## **TOPIC: ATMANIRBHAR BHARAT**

27<sup>th</sup> September, 2024

#### <u>Flyer</u>