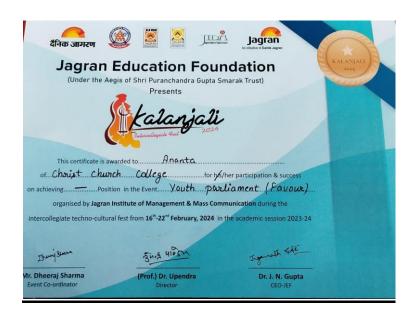

#### **YOUTH PARLIAMENT**

#### Anamta Shahbuddin (Favour)

**Kushal Gupta (Against)** 