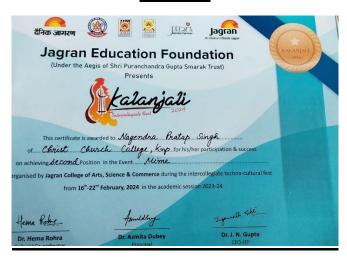

|

Avika Sahu



**Rahil Ahmad** 

#### **LIGHT VOCAL GROUP**



#### **Harshit Prem**



#### Atharva Mishra



**Ansh Arthur Singh** 

#### **NUKKAD NATAK**



Nagendra Pratap Singh



Aryan Jaiswal



Ayush Kumar Bharti



Prachi Shukla



**Shristi Singh Chauhan** 



**Apeksha Chaudhary** 



**Tarang Yadav** 



Ahmad Hasan Rizvi



Eliza Saksena



**Kushal Gupta** 

#### **CLASSICAL VOCAL SOLO**



#### **Atharva Mishra**

#### **NAVRAS**





Eliza Saksena

Vaishnavi Dixit

#### Quiz-Mania



Nagendra Pratap Singh



**Abhay Mishra** 

#### **DANCE DRAMA**



Nagendra Pratap Singh



Aryan Jaiswal



Krishna Chaudhari



Eliza Saksena



Saloni Gupta

### **WESTERN VOCAL GROUP**



**Ansh Arthur Singh** 

#### **MIME**



#### Nagendra Pratap Singh



#### Aryan Jaiswal



Saloni Gupta

#### **E-GAMING**



#### Harsh Tiwari



#### Rishabh Bharti



Rishabh Raj

### **SOME GLIMPSES OF KALANJALI FEST**



Mime Team(2<sup>nd</sup> Prize)



Western Vocal Team (2<sup>nd</sup> prize)



**Nukkad Natak Team** 



**Dance Drama Act** 







Mime Act





Quiz Team( 3<sup>rd</sup> Prize)



Nukkad Natak

## **E-Gaming Team**





## **Certificate of Appreciation**







We are immensely grateful for Your Institution's participation in Kalanjali 2024. Your support and encouragement played a crucial role in creating a vibrant atmosphere and making this event a resounding success.

We are pleased to share with you that Kalanjali 2024, the techno-cultural Intercollegiate fest was organised from 16th to 22nd Febru