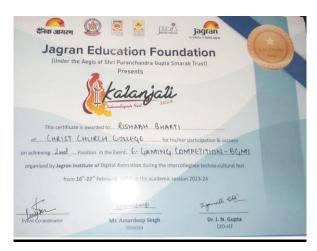

VOCAL GROUP**



#### **Harshit Prem**



#### Atharva Mishra



**Ansh Arthur Singh** 

#### **NUKKAD NATAK**



Nagendra Pratap Singh



Aryan Jaiswal



Ayush Kumar Bharti



Prachi Shukla



**Shristi Singh Chauhan** 



**Apeksha Chaudhary** 



**Tarang Yadav** 



Ahmad Hasan Rizvi



Eliza Saksena



**Kushal Gupta** 

#### **CLASSICAL VOCAL SOLO**



#### **Atharva Mishra**

#### **NAVRAS**





Eliza Saksena

Vaishnavi Dixit

#### Quiz-Mania



Nagendra Pratap Singh



**Abhay Mishra** 

#### **DANCE DRAMA**



Nagendra Pratap Singh



Aryan Jaiswal



Krishna Chaudhari



Eliza Saksena



Saloni Gupta

### **WESTERN VOCAL GROUP**



**Ansh Arthur Singh** 

#### **MIME**



#### Nagendra Pratap Singh



#### Aryan Jaiswal



Saloni Gupta

#### **E-GAMING**



#### Harsh Tiwari



#### Rishabh Bharti



Rishabh Raj

### **SOME GLIMPSES OF KALANJALI FEST**



Mime Team(2<sup>nd</sup> Prize)



Western Vocal Team (2<sup>nd</sup> prize)



**Nukkad Natak Team** 



**Dance Drama Act** 







Mime Act





Quiz Team( 3<sup>rd</sup> Prize)



Nukkad Natak

## **E-Gaming Team**





## **Certificate of Appreciation**







We are immensely grateful for Your Institution's participation in Kalanjali 2024. Your support and encouragement played a crucial role in creating a vibrant atmosphere and making this event a resounding success.

We are pleased to share with you that Kalanjali 2024, the techno-cultural Intercollegiate fest was organised from 16th to 22nd February where more than 600 students from a 30 renowned degree colleges and management institutes participated w