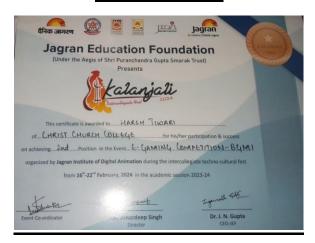

hmad** 

#### **LIGHT VOCAL GROUP**



#### **Harshit Prem**



#### Atharva Mishra



**Ansh Arthur Singh** 

#### **NUKKAD NATAK**



Nagendra Pratap Singh



Aryan Jaiswal



Ayush Kumar Bharti



Prachi Shukla



**Shristi Singh Chauhan** 



**Apeksha Chaudhary** 



**Tarang Yadav** 



Ahmad Hasan Rizvi



Eliza Saksena



**Kushal Gupta** 

#### **CLASSICAL VOCAL SOLO**



#### **Atharva Mishra**

#### **NAVRAS**





Eliza Saksena

Vaishnavi Dixit

#### Quiz-Mania



Nagendra Pratap Singh



**Abhay Mishra** 

#### **DANCE DRAMA**



Nagendra Pratap Singh



Aryan Jaiswal



Krishna Chaudhari



Eliza Saksena



Saloni Gupta

### **WESTERN VOCAL GROUP**



**Ansh Arthur Singh** 

#### **MIME**



#### Nagendra Pratap Singh



#### Aryan Jaiswal



Saloni Gupta

#### **E-GAMING**



#### Harsh Tiwari



#### Rishabh Bharti



Rishabh Raj

### **SOME GLIMPSES OF KALANJALI FEST**



Mime Team(2<sup>nd</sup> Prize)



Western Vocal Team (2<sup>nd</sup> prize)



**Nukkad Natak Team** 



**Dance Drama Act** 







Mime Act





Quiz Team( 3<sup>rd</sup> Prize)



Nukkad Natak

## **E-Gaming Team**





## **Certificate of Appreciation**







We are immensely grateful for Your Institution's participation in Kalanjali 2024. Your support and encouragement played a crucial role in creating a vibrant atmosphere and making this event a resounding success.

We are pleased to share with you that Kalanjali 2024, the techno-cultural Intercollegiate fest was organised from 16th to 22nd February where more than 600 students from a 30 renowned degree colleges and management inst