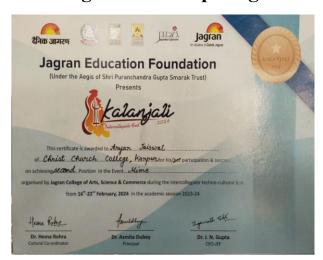

|

Avika Sahu



**Rahil Ahmad** 

#### **LIGHT VOCAL GROUP**



#### **Harshit Prem**



#### Atharva Mishra



**Ansh Arthur Singh** 

#### **NUKKAD NATAK**



Nagendra Pratap Singh



Aryan Jaiswal



Ayush Kumar Bharti



Prachi Shukla



**Shristi Singh Chauhan** 



**Apeksha Chaudhary** 



**Tarang Yadav** 



Ahmad Hasan Rizvi



Eliza Saksena



**Kushal Gupta** 

#### **CLASSICAL VOCAL SOLO**



#### **Atharva Mishra**

#### **NAVRAS**





Eliza Saksena

Vaishnavi Dixit

#### Quiz-Mania



Nagendra Pratap Singh



**Abhay Mishra** 

#### **DANCE DRAMA**



Nagendra Pratap Singh



Aryan Jaiswal



Krishna Chaudhari



Eliza Saksena



Saloni Gupta

### **WESTERN VOCAL GROUP**



**Ansh Arthur Singh** 

#### **MIME**



#### Nagendra Pratap Singh



#### Aryan Jaiswal



Saloni Gupta

#### **E-GAMING**



#### Harsh Tiwari



#### Rishabh Bharti



Rishabh Raj

### **SOME GLIMPSES OF KALANJALI FEST**



Mime Team(2<sup>nd</sup> Prize)



Western Vocal Team (2<sup>nd</sup> prize)



**Nukkad Natak Team** 



**Dance Drama Act** 







Mime Act





Quiz Team( 3<sup>rd</sup> Prize)



Nukkad Natak

## **E-Gaming Team**





## **Certificate of Appreciation**







We are immensely grateful for Your Institution's participation in Kalanjali 2024. Your support and encouragement played a crucial role in creating a vibrant atmosphere and making this event a resounding success.

We are pleased to share with you that Kalanjali 2024, the techno-cultural Intercollegiate fest was organised from 16th to 22nd February where more than 600 studen