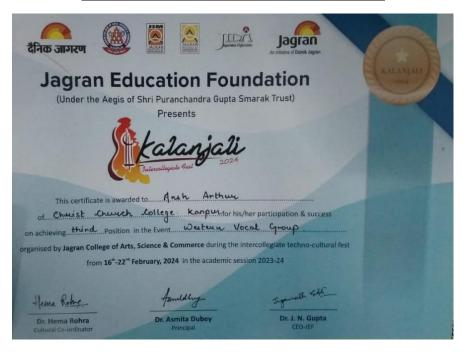

#### Atharva Mishra

**Ansh Arthur Singh** 

### **WESTERN VOCAL GROUP**

**Ansh Arthur Singh** 