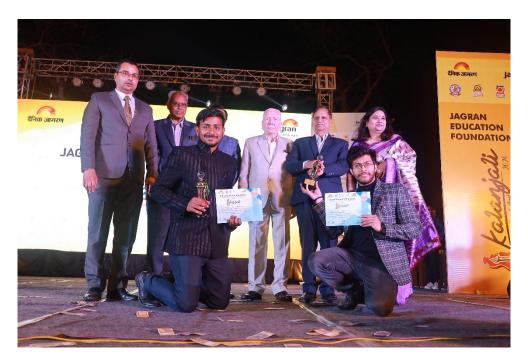

### **SOME GLIMPSES OF KALANJALI FEST**

Mime Team(2<sup>nd</sup> Prize)

Western Vocal Team (2<sup>nd</sup> prize)

**Nukkad Natak Team** 

**Dance Drama Act** 

Mime Act

Quiz Team( 3<sup>rd</sup> Prize)

Nukkad Natak