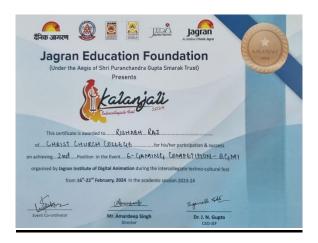

**Harshit Prem**



#### Atharva Mishra



**Ansh Arthur Singh** 

#### **NUKKAD NATAK**



Nagendra Pratap Singh



Aryan Jaiswal



Ayush Kumar Bharti



Prachi Shukla



**Shristi Singh Chauhan** 



**Apeksha Chaudhary** 



**Tarang Yadav** 



Ahmad Hasan Rizvi



Eliza Saksena



**Kushal Gupta** 

#### **CLASSICAL VOCAL SOLO**



#### **Atharva Mishra**

#### **NAVRAS**





Eliza Saksena

Vaishnavi Dixit

#### Quiz-Mania



Nagendra Pratap Singh



**Abhay Mishra** 

#### **DANCE DRAMA**



Nagendra Pratap Singh



Aryan Jaiswal



Krishna Chaudhari



Eliza Saksena



Saloni Gupta

### **WESTERN VOCAL GROUP**



**Ansh Arthur Singh** 

#### **MIME**



#### Nagendra Pratap Singh



#### Aryan Jaiswal



Saloni Gupta

#### **E-GAMING**



#### Harsh Tiwari



#### Rishabh Bharti



Rishabh Raj

### **SOME GLIMPSES OF KALANJALI FEST**



Mime Team(2<sup>nd</sup> Prize)



Western Vocal Team (2<sup>nd</sup> prize)



**Nukkad Natak Team** 



**Dance Drama Act** 







Mime Act





Quiz Team( 3<sup>rd</sup> Prize)



Nukkad Natak

## **E-Gaming Team**





## **Certificate of Appreciation**







We are immensely grateful for Your Institution's participation in Kalanjali 2024. Your support and encouragement played a crucial role in creating a vibrant atmosphere and making this event a resounding success.

We are pleased to share with you that Kalanjali 2024, the techno-cultural Intercollegiate fest was organised from 16th to 22nd February where more than 600 students from a 30 renowned degree colleges and management institutes participated with great enthusiasm. Y