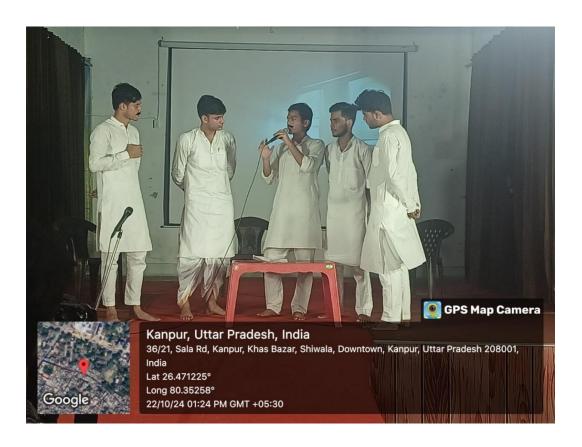

# PLAY ON KAKORI TRAIN ACTION

22<sup>nd</sup> October 2024

# **Program Objectives**

The Co-curricular Programs Committee of Christ Church College, Kanpur organized a play on 'Kakori Train Action' to revisit the pages of our history and pay tribute to the ultimate sacrifices of our valiant freedom fighters.

The main objectives of the program can be encapsulated as follows:

- O **Revisiting our History:** The event aims to turn the clock back to 9<sup>th</sup> August 1925 to acquaint students regarding one of the famous incidents of our freedom struggle.
- Tribute to Martyrs: Through the play, the event pays tribute to our brave freedom fighters, who laid down their lives for India's independence - Ram Prasad Bismil, Chandrashekhar Azad, Ashfaqulla Khan, Rajendra Nath Lahiri & Sachindra Nath Bakshi.
- o **Acting Skills:** The event provides a platform for the participants to develop and showcase their theatre and diction skills.