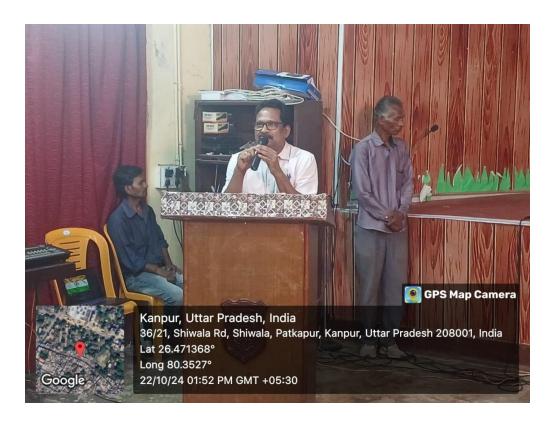

# PLAY ON KAKORI TRAIN ACTION

22<sup>nd</sup> October 2024

# **Program Objectives**

The Co-curricular Programs Committee of Christ Church College, Kanpur organized a play on 'Kakori Train Action' to revisit the pages of our history and pay tribute to the ultimate sacrifices of our valiant freedom fighters.