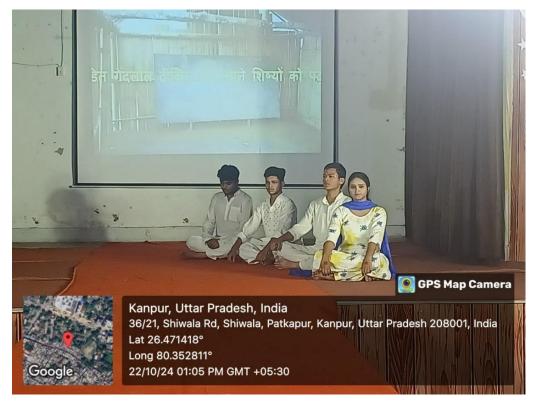

The main objectives of the program can be encapsulated as follows:

- O **Revisiting our History:** The event aims to turn the clock back to 9<sup>th</sup> August 1925 to acquaint students regarding one of the famous incidents of our freedom struggle.
- Tribute to Martyrs: Through the play, the event pays tribute to our brave freedom fighters, who laid down their lives for India's independence - Ram Prasad Bismil, Chandrashekhar Azad, Ashfaqulla Khan, Rajendra Nath Lahiri & Sachindra Nath Bakshi.
- o **Acting Skills:** The event provides a platform for the participants to develop and showcase their theatre and diction skills.