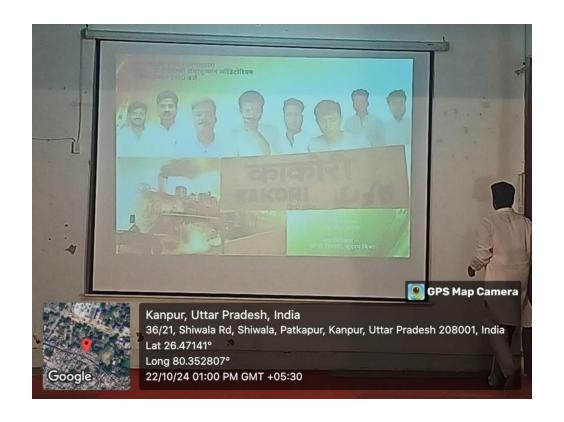

The main objectives of the program can be encapsulated as follows:

- O **Revisiting our History:** The event aims to turn the clock back to 9<sup>th</sup> August 1925 to acquaint students regarding one of the famous incidents of our freedom struggle.
- Tribute to Martyrs: Through the play, the event pays tribute to our brave freedom fighters, who laid down their lives for India's independence - Ram Prasad Bismil, Chandrashekhar Azad, Ashfaqulla Khan, Rajendra Nath Lahiri & Sachindra Nath Bakshi.
- o **Acting Skills:** The event provides a platform for the participants to develop and showcase their theatre and diction skills.