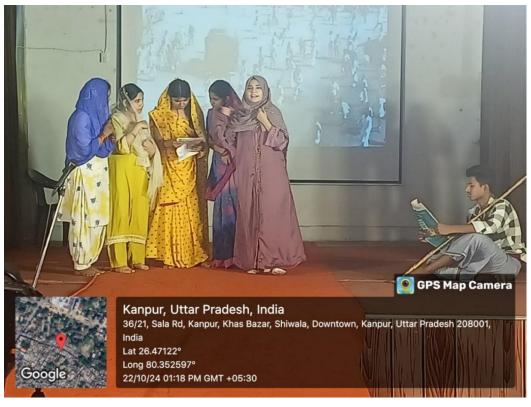

# PLAY ON KAKORI TRAIN ACTION

22<sup>nd</sup> October 2024

# **Program Objectives**

The Co-curricular Programs Committee of Christ Church College, Kanpur organized a play on 'Kakori Train Action' to revisit the pages of our history and pay tribute to the ultimate sacrifices of our valiant freedom fighters.

The main objectives of the program can be encapsulated as follows:

- O **Revisiting our History:** The event aims to turn the clock back to 9<sup>th</sup> August 1925 to acquaint students regarding one of the famous incidents of our freedom struggle.
- Tribute to Martyrs: Through the play, the event pays tribute to our brave freedom fighters, who laid down their lives for India's independence - Ram Prasad Bismil, Chandrashekhar Azad, Ashfaqulla Khan, Rajendra Nath Lahiri & Sachindra Nath Bakshi.
- o **Acting Skills:** The event provides a platform for the participants to develop and showcase their theatre and diction skills.