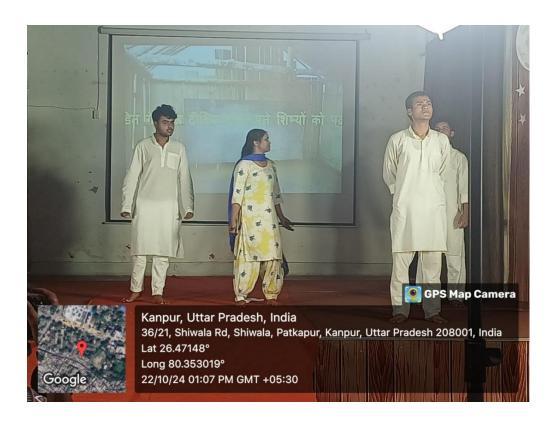

# PLAY ON KAKORI TRAIN ACTION

22<sup>nd</sup> October 2024

# **Program Objectives**

The Co-curricular Programs Committee of Christ Church College, Kanpur organized a play on 'Kakori Train Action' to revisit the pages of our history and pay tribute to the ultimate sacrifices of our valiant freedom fighters.

The main objectives of the program can be encapsulated as follows:

- O **Revisiting our History:** The event aims to turn the clock back to 9<sup>th</sup> August 1925 to acquaint students regarding one of the famous incidents of our freedom struggle.
- Tribute to Martyrs: Through the play, the event pays tribute to our brave freedom fighters, who laid down their lives for India's independence - Ram Prasad Bismil, Chandrashekhar Azad, Ashfaqulla Khan, Rajendra Nath Lahiri & Sachindra Nath Bakshi.
- o **Acting Skills:** The event provides a platform for the participants to develop and showcase their theatre and diction skills.