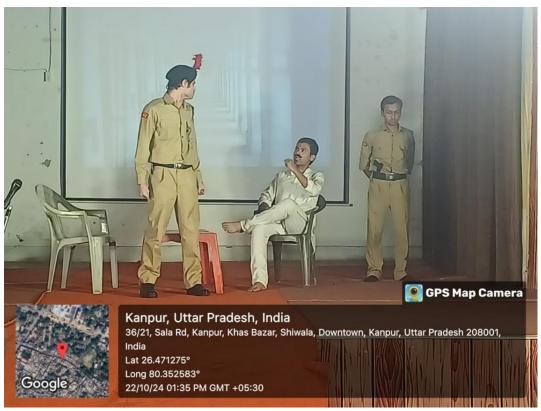

# PLAY ON KAKORI TRAIN ACTION

22<sup>nd</sup> October 2024

# **Program Objectives**

The Co-curricular Programs Committee of Christ Church College, Kanpur organized a play on 'Kakori Train Action' to revisit the pages of our history and pay tribute to the ultimate sacrifices of our valiant freedom fighters.

The main objectives of the program can be encapsulated as follows:

- O **Revisiting our History:** The event aims to turn the clock back to 9<sup>th</sup> August 1925 to acquaint students regarding one of the famous incidents of our freedom struggle.
- Tribute to Martyrs: Through the play, the event pays tribute to our brave freedom fighters, who laid down their lives for India's independence - Ram Prasad Bismil, Chandrashekhar Azad, Ashfaqulla Khan, Rajendra Nath Lahiri & Sachindra Nath Bakshi.
- o **Acting Skills:** The event provides a platform for the participants to develop and showcase their theatre and diction skills.