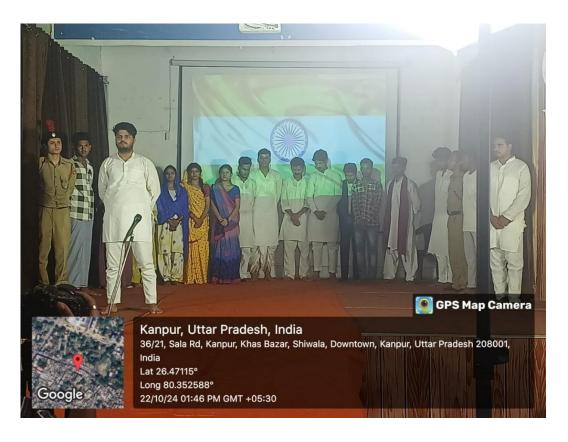

# PLAY ON KAKORI TRAIN ACTION

22<sup>nd</sup> October 2024

# **Program Objectives**

The Co-curricular Programs Committee of Christ Church College, Kanpur organized a play on 'Kakori Train Action' to revisit the pages of our history and pay tribute to the ultimate sacrifices of our valiant freedom fighters.

The main objectives of the program can be encapsulated as follows:

- O **Revisiting our History:** The event aims to turn the clock back to 9<sup>th</sup> August 1925 to acquaint students regarding one of the famous incidents of our freedom struggle.
- Tribute to Martyrs: Through the play, the event pays tribute to our brave freedom fighters, who laid down their lives for India's independence - Ram Prasad Bismil, Chandrashekhar Azad, Ashfaqulla Khan, Rajendra Nath Lahiri & Sachindra Nath Bakshi.
- o **Acting Skills:** The event provides a platform for the participants to develop and showcase their theatre and diction skills.