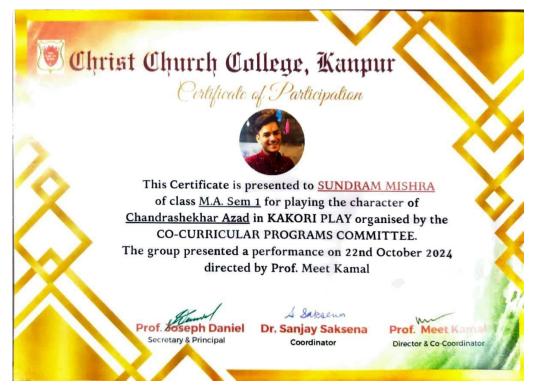

The main objectives of the program can be encapsulated as follows:

- O **Revisiting our History:** The event aims to turn the clock back to 9<sup>th</sup> August 1925 to acquaint students regarding one of the famous incidents of our freedom struggle.
- Tribute to Martyrs: Through the play, the event pays tribute to our brave freedom fighters, who laid down their lives for India's independence - Ram Prasad Bismil, Chandrashekhar Azad, Ashfaqulla Khan, Rajendra Nath Lahiri & Sachindra Nath Bakshi.
- o **Acting Skills:** The event provides a platform for the participants to develop and showcase their theatre and diction skills.