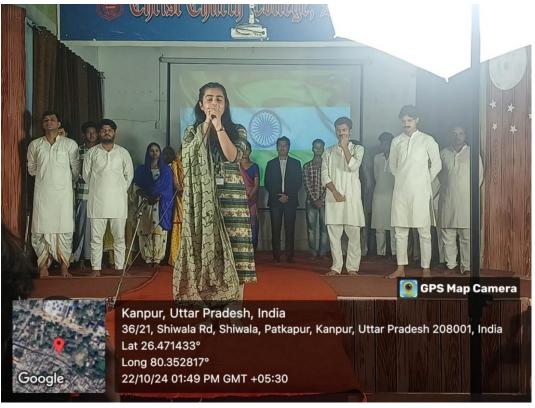

# PLAY ON KAKORI TRAIN ACTION

22<sup>nd</sup> October 2024

# **Program Objectives**

The Co-curricular Programs Committee of Christ Church College, Kanpur organized a play on 'Kakori Train Action' to revisit the pages of our history and pay tribute to the ultimate sacrifices of our valiant freedom fighters.

The main objectives of the program can be encapsulated as follows:

- O **Revisiting our History:** The event aims to turn the clock back to 9<sup>th</sup> August 1925 to acquaint students regarding one of the famous incidents of our freedom struggle.
- Tribute to Martyrs: Through the play, the event pays tribute to our brave freedom fighters, who laid down their lives for India's independence - Ram Prasad Bismil, Chandrashekhar Azad, Ashfaqulla Khan, Rajendra Nath Lahiri & Sachindra Nath Bakshi.
- o **Acting Skills:** The event provides a platform for the participants to develop and showcase their theatre and diction skills.