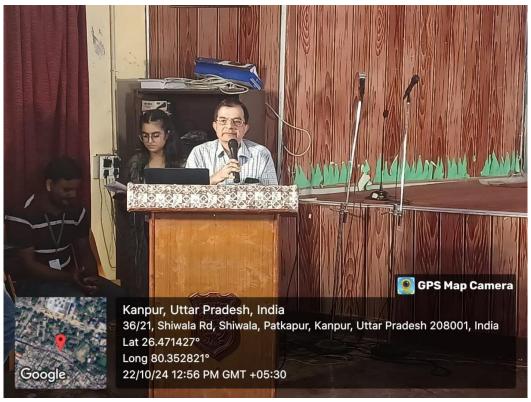

# PLAY ON KAKORI TRAIN ACTION

22<sup>nd</sup> October 2024

# **Program Objectives**

The Co-curricular Programs Committee of Christ Church College, Kanpur organized a play on 'Kakori Train Action' to revisit the pages of our history and pay tribute to the ultimate sacrifices of our valiant freedom fighters.