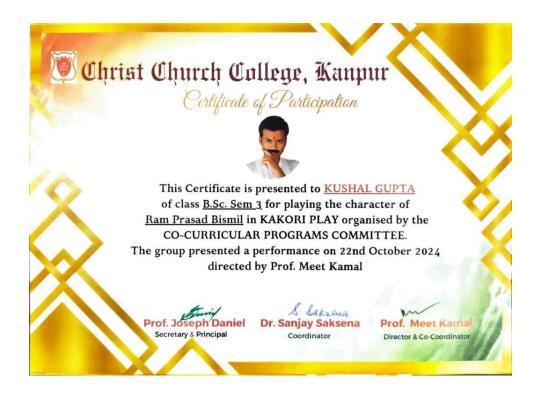

The main objectives of the program can be encapsulated as follows:

- O **Revisiting our History:** The event aims to turn the clock back to 9<sup>th</sup> August 1925 to acquaint students regarding one of the famous incidents of our freedom struggle.
- Tribute to Martyrs: Through the play, the event pays tribute to our brave freedom fighters, who laid down their lives for India's independence - Ram Prasad Bismil, Chandrashekhar Azad, Ashfaqulla Khan, Rajendra Nath Lahiri & Sachindra Nath Bakshi.
- o **Acting Skills:** The event provides a platform for the participants to develop and showcase their theatre and diction skills.