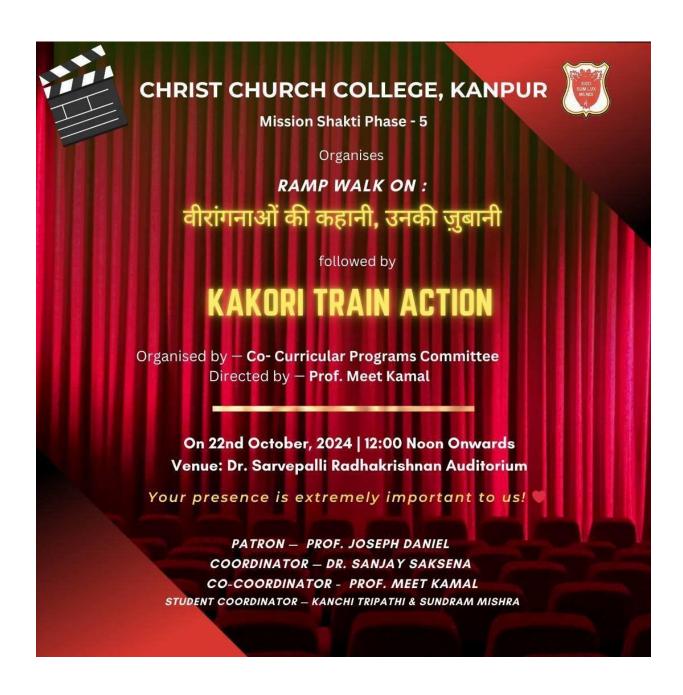

# PLAY ON KAKORI TRAIN ACTION

22<sup>nd</sup> October 2024

## **Flyer**

# **Program Objectives**

The Co-curricular Programs Committee of Christ Church College, Kanpur organized a play on 'Kakori Train Action' to revisit the pages of our history and pay tribute to the ultimate sacrifices of our valiant freedom fighters.

The main objectives of the program can be encapsulated as follows:

- O **Revisiting our History:** The event aims to turn the clock back to 9<sup>th</sup> August 1925 to acquaint students regarding one of the famous incidents of our freedom struggle.
- Tribute to Martyrs: Through the play, the event pays tribute to our brave freedom fighters, who laid down their lives for India's independence - Ram Prasad Bismil, Chandrashekhar Azad, Ashfaqulla Khan, Rajendra Nath Lahiri & Sachindra Nath Bakshi.
- o **Acting Skills:** The event provides a platform for the participants to develop and showcase their theatre and diction skills.