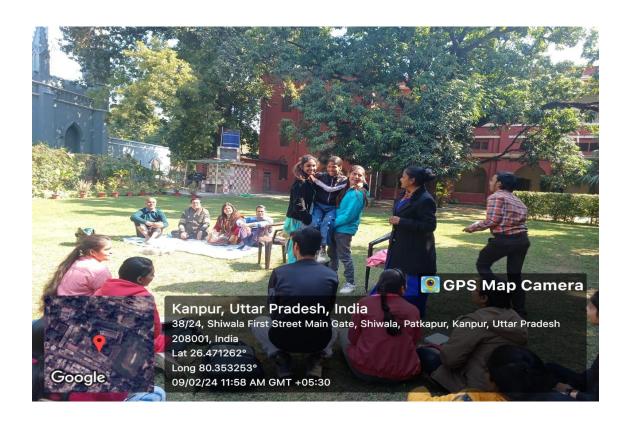

#### 1.Three days training program 7th - 9th February 2024

The Rovers and Rangers Committee of Christ Church College, Kanpur, organised the A three-day training camp, with the aim of developing skills of disaster management and sensitization towards the among the students.

It started on 7/02/24 at Balkrishna Sharma New Library. Qualified trainers Lal ji Yadav and Lakshmi Gupta ji came to train the Rovers and Rangers, who were formally welcomed by the Principal of the College, Prof. Joseph Daniel. Addressing everyone, the Principal introduced the importance of scouting and its purpose. Instructions to start the program were given by Prof. Arvind Singh ji, after which both the coaches first sang the prayer and flag song along with the team of Rovers and Rangers. After this they were taught to keep the Scout and Guide flags in an organized manner. Moving forward in the program, the Rovers and Rangers were given training in tying first step knots and loose. Under this, they were taught seven knots which they understood and demonstrated by doing them again. The first day ended by singing songs. On the second day, 8/02/2024, the camp started with flag hoisting by Rovers and Rangers. After that, their coach Lal ji gave the Rovers and Laxmi ji to the Rangers the six exercises of B.P.(head, chest, abdomen, waist, legs and paws exercises). On the third day, 9/02/2024, the Rovers and Rangers were taught the third level knots and were told and taught that how they can give first aid to patient. And the tent competition between two teams was also done.