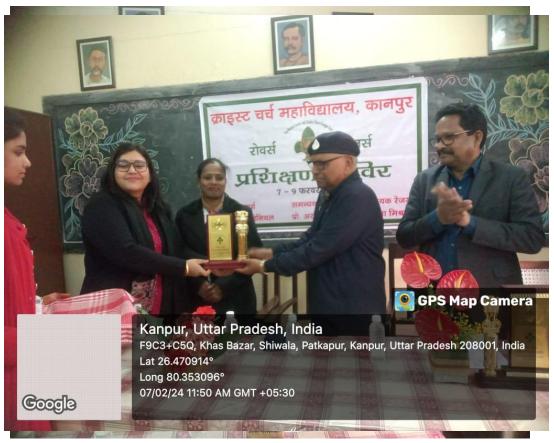

#### 1.Three days training program 7th - 9th February 2024

The Rovers and Rangers Committee of Christ Church College, Kanpur, organised the A three-day training camp, with the aim of developing skills of disaster management and sensitization towards the among the students.

It started on 7/02/24 at Balkrishna Sharma New Library. Qualified trainers Lal ji Yadav and Lakshmi Gupta ji came to train the Rovers and Rangers, who were formally welcomed by the Principal of the College, Prof. Joseph Daniel. Addressing everyone, the Principal introduced the importance of scouting and its purpose. Instructions to start the program were given by Prof. Arvind Singh ji, after which both the coaches first sang the prayer and flag song along with the team of Rovers and Rangers. After this they were taught to keep the Scout and Guide flags in an organized manner. Moving forward in the program, the Rovers and Rangers were given training in tying first step knots and loose. Under this, they were taught seven knots which they understood and demonstrated by doing them again. The first day ended by singing songs. On the second day, 8/02/2024, the camp started with flag hoisting by Rovers and Rangers. After that, their coach Lal ji gave the Rovers and Laxmi ji to the Rangers the six exercises of B.P.(head, chest, abdomen, waist, legs and paws exercises). On the third day, 9/02/2024, the Rovers and Rangers were taught the third level knots and were told and taught that how they can give first aid to patient. And the tent competition between two teams was also done.