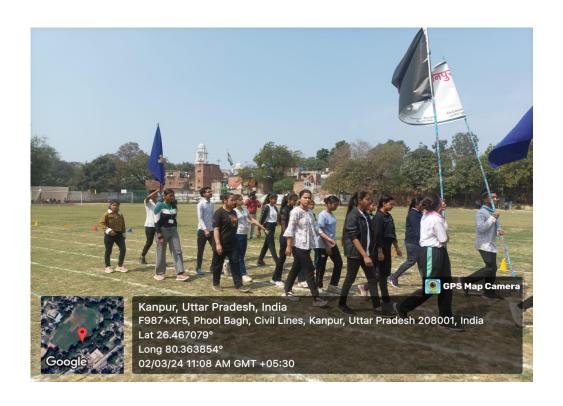

#### 1.Three days training program 7th - 9th February 2024

The Rovers and Rangers Committee of Christ Church College, Kanpur, organised the A three-day training camp, with the aim of developing skills of disaster management and sensitization towards the among the students.

It started on 7/02/24 at Balkrishna Sharma New Library. Qualified trainers Lal ji Yadav and Lakshmi Gupta ji came to train the Rovers and Rangers, who were formally welcomed by the Principal of the College, Prof. Joseph Daniel. Addressing everyone, the Principal introduced the importance of scouting and its purpose. Instructions to start the program were given by Prof. Arvind Singh ji, after which both the coaches first sang the prayer and flag song along with the team of Rovers and Rangers. After this they were taught to keep the Scout and Guide flags in an organized manner. Moving forward in the program, the Rovers and Rangers were given training in tying first step knots and loose. Under this, they were taught seven knots which they understood and demonstrated by doing them again. The first day ended by singing songs. On the second day, 8/02/2024, the camp started with flag hoisting by Rovers and Rangers. After that, their coach Lal ji gave the Rovers and Laxmi ji to the Rangers the six exercises of B.P.(head, chest, abdomen, waist, legs and paws exercises). On the third day, 9/02/2024, the Rovers and Rangers were taught the third level knots and were told and taught that how they can give first aid to patient. And the tent competition between two teams was also done.

The outcome of this camp was that the Rovers and Rangers learned about various activities which can be helpful for their all-round development. They inculcated a sense of responsibility towards country.