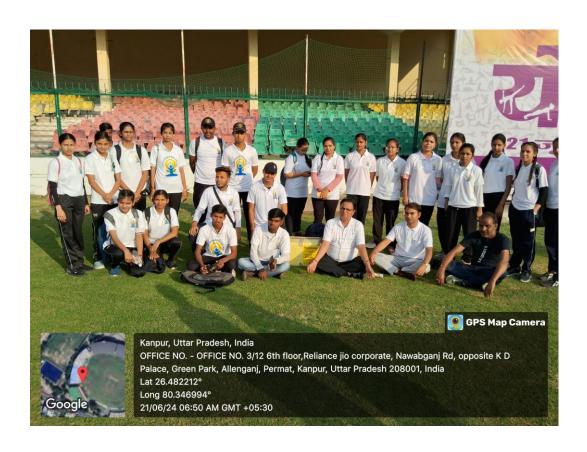

#### 1.Three days training program 7th - 9th February 2024

The Rovers and Rangers Committee of Christ Church College, Kanpur, organised the A three-day training camp, with the aim of developing skills of disaster management and sensitization towards the among the students.

It started on 7/02/24 at Balkrishna Sharma New Library. Qualified trainers Lal ji Yadav and Lakshmi Gupta ji came to train the Rovers and Rangers, who were formally welcomed by the Principal of the College, Prof. Joseph Daniel. Addressing everyone, the Principal introduced the importance of scouting and its purpose. Instructions to start the program were given by Prof. Arvind Singh ji, after which both the coaches first sang the prayer and flag song along with the team of Rovers and Rangers. After this they were taught to keep the Scout and Guide flags in an organized manner. Moving forward in the program, the Rovers and Rangers were given training in tying first step knots and loose. Under this, they were taught seven knots which they understood and demonstrated by doing them again. The first day ended by singing songs. On the second day, 8/02/2024, the camp started with flag hoisting by Rovers and Rangers. After that, their coach Lal ji gave the Rovers and Laxmi ji to the Rangers the six exercises of B.P.(head, chest, abdomen, waist, legs and paws exercises). On the third day, 9/02/2024, the Rovers and Rangers were taught the third level knots and were told and taught that how they can give first aid to patient. And the tent competition between two teams was also done.

The outcome of this camp was that the Rovers and Rangers learned about various activities which can be helpful for their all-round development. They inculcated a sense of responsibility towards country.