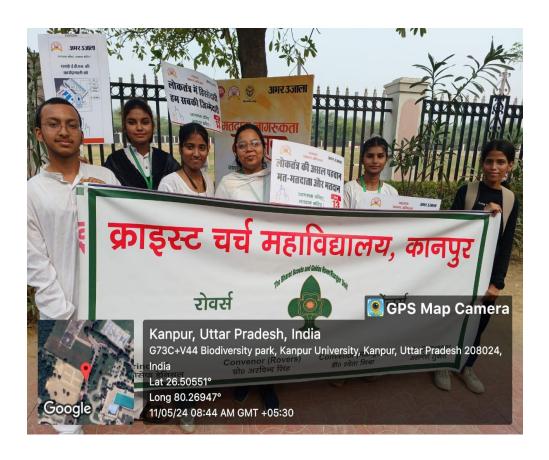

|                        |            |     |
|     |        | *                                |                              |                        |            |     |
|     |        |                                  |                              |                        | ,          |     |

#### 4. Participation in Voter's awareness campaign at CSJMU University on 11th May 2024

The Rovers and Rangers Committee of Christ Church College, Kanpur took part in Voter's awareness campaign at Kanpur University. There were many events like Nukad namak, Poster competition and Rangoli Competition. Sachi Shukla stood second in poster making competition.

The objective of this program was to make aware youths of their voting rights because they the future of our country.









CHRIST CHURCH COLLEGE, KANPUR

CELLI COMMITTEE: शैवस / १जर्स

PROGRAMME: सतद्भ आश्वकता

VENUE: CSTM University Kontour.

DATE: 11/5/24

#### **ATTENDANCE**

| S.No.      | Name             | Student/<br>Research Scholar/<br>Faculty | Class/<br>Designation | Signature     |
|------------|------------------|------------------------------------------|-----------------------|---------------|
| χ.         | Isha Vishwakaxma | 8 Student                                | B.A. Sem 4th          | Tshq          |
| ۵٠         | Tisha Sagar      | student                                  | B.A. Sen 42           | Tisha         |
| <b>3</b> - | Fairy Siddigui   | BA Student                               | B.A sem 21d           | Fairy sidding |
| 4.         | Vikhyat Dulsey   | Student