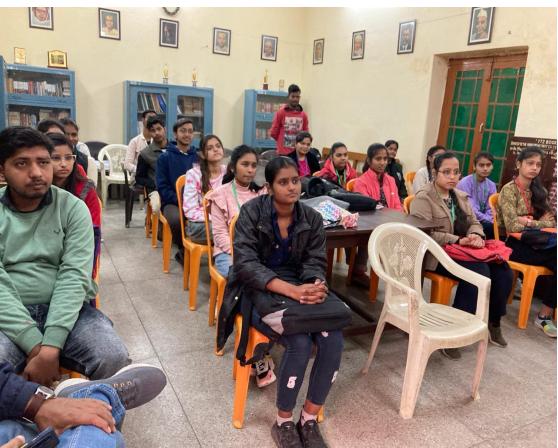

#### 1.Three days training program 7th - 9th February 2024

The Rovers and Rangers Committee of Christ Church College, Kanpur, organised the A three-day training camp, with the aim of developing skills of disaster management and sensitization towards the among the students.

It started on 7/02/24 at Balkrishna Sharma New Library. Qualified trainers Lal ji Yadav and Lakshmi Gupta ji came to train the Rovers and Rangers, who were formally welcomed by the Principal of the College, Prof. Joseph Daniel. Addressing everyone, the Principal introduced the importance of scouting and its purpose. Instructions to start the program were given by Prof. Arvind Singh ji, after which both the coaches first sang the prayer and flag song along with the team of Rovers and Rangers. After this they were taught to keep the Scout and Guide flags in an organized manner. Moving forward in the program, the Rovers and Rangers were given training in tying first step knots and loose. Under this, they were taught seven knots which they understood and demonstrated by doing them again. The first day ended by singing songs. On the second day, 8/02/2024, the camp started with flag hoisting by Rovers and Rangers. After that, their coach Lal ji gave the Rovers and Laxmi ji to the Rangers the six exercises of B.P.(head, chest, abdomen, waist, legs and paws exercises). On the third day, 9/02/2024, the Rovers and Rangers were taught the third level knots and were told and taught that how they can give first aid to patient. And the tent competition between two teams was also done.