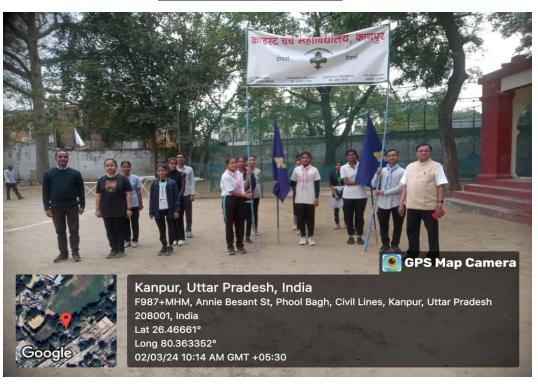

#### 1.Three days training program 7th - 9th February 2024

The Rovers and Rangers Committee of Christ Church College, Kanpur, organised the A three-day training camp, with the aim of developing skills of disaster management and sensitization towards the among the students.

It started on 7/02/24 at Balkrishna Sharma New Library. Qualified trainers Lal ji Yadav and Lakshmi Gupta ji came to train the Rovers and Rangers, who were formally welcomed by the Principal of the College, Prof. Joseph Daniel. Addressing everyone, the Principal introduced the importance of scouting and its purpose. Instructions to start the program were given by Prof. Arvind Singh ji, after which both the coaches first sang the prayer and flag song along with the team of Rovers and Rangers. After this they were taught to keep the Scout and Guide flags in an organized manner. Moving forward in the program, the Rovers and Rangers were given training in tying first step knots and loose. Under this, they were taught seven knots which they understood and demonstrated by doing them again. The first day ended by singing songs. On the second day, 8/02/2024, the camp started with flag hoisting by Rovers and Rangers. After that, their coach Lal ji gave the Rovers and Laxmi ji to the Rangers the six exercises of B.P.(head, chest, abdomen, waist, legs and paws exercises). On the third day, 9/02/2024, the Rovers and Rangers were taught the third level knots and were told and taught that how they can give first aid to patient. And the tent competition between two teams was also done.

The outcome of this camp was that the Rovers and Rangers learned about various activities which can be helpful for their all-round development. They inculcated a sense of responsibility towards country.