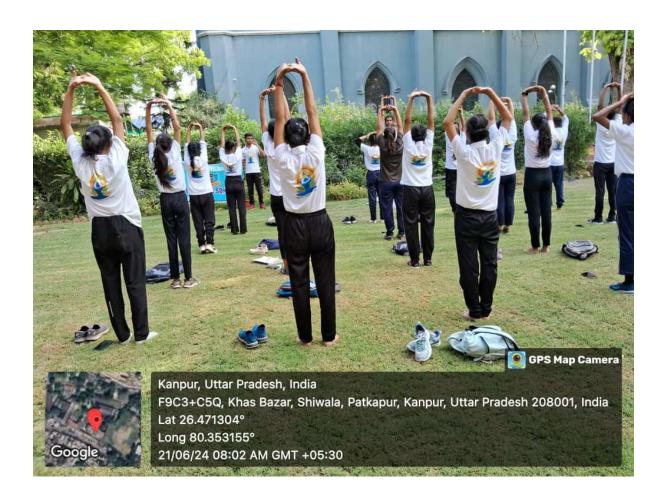

#### 1.Three days training program 7th - 9th February 2024

The Rovers and Rangers Committee of Christ Church College, Kanpur, organised the A three-day training camp, with the aim of developing skills of disaster management and sensitization towards the among the students.

It started on 7/02/24 at Balkrishna Sharma New Library. Qualified trainers Lal ji Yadav and Lakshmi Gupta ji came to train the Rovers and Rangers, who were formally welcomed by the Principal of the College, Prof. Joseph Daniel. Addressing everyone, the Principal introduced the importance of scouting and its purpose. Instructions to start the program were given by Prof. Arvind Singh ji, after which both the coaches first sang the prayer and flag song along with the team of Rovers and Rangers. After this they were taught to keep the Scout and Guide flags in an organized manner. Moving forward in the program, the Rovers and Rangers were given training in tying first step knots and loose. Under this, they were taught seven knots which they understood and demonstrated by doing them again. The first day ended by singing songs. On the second day, 8/02/2024, the camp started with flag hoisting by Rovers and Rangers. After that, their coach Lal ji gave the Rovers and Laxmi ji to the Rangers the six exercises of B.P.(head, chest, abdomen, waist, legs and paws exercises). On the third day, 9/02/2024, the Rovers and Rangers were taught the third level knots and were told and taught that how they can give first aid to patient. And the tent competition between two teams was also done.

The outcome of this camp was that the Rovers and Rangers learned about various activities which can be helpful for their all-round development. They inculcated a sense of responsibility towards country.