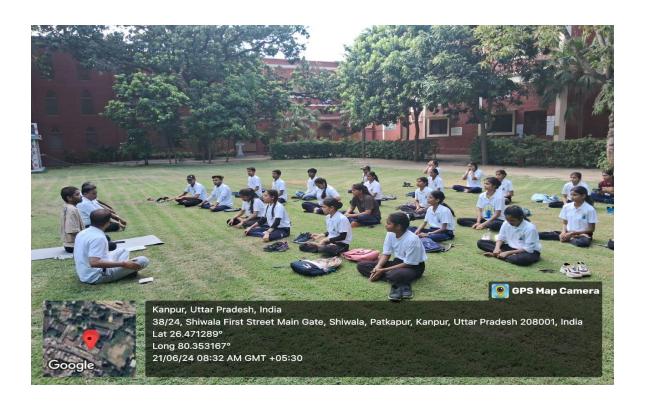

#### 1.Three days training program 7th - 9th February 2024

The Rovers and Rangers Committee of Christ Church College, Kanpur, organised the A three-day training camp, with the aim of developing skills of disaster management and sensitization towards the among the students.

It started on 7/02/24 at Balkrishna Sharma New Library. Qualified trainers Lal ji Yadav and Lakshmi Gupta ji came to train the Rovers and Rangers, who were formally welcomed by the Principal of the College, Prof. Joseph Daniel. Addressing everyone, the Principal introduced the importance of scouting and its purpose. Instructions to start the program were given by Prof. Arvind Singh ji, after which both the coaches first sang the prayer and flag song along with the team of Rovers and Rangers. After this they were taught to keep the Scout and Guide flags in an organized manner. Moving forward in the program, the Rovers and Rangers were given training in tying first step knots and loose. Under this, they were taught seven knots which they understood and demonstrated by doing them again. The first day ended by singing songs. On the second day, 8/02/2024, the camp started with flag hoisting by Rovers and Rangers. After that, their coach Lal ji gave the Rovers and Laxmi ji to the Rangers the six exercises of B.P.(head, chest, abdomen, waist, legs and paws exercises). On the third day, 9/02/2024, the Rovers and Rangers were taught the third level knots and were told and taught that how they can give first aid to patient. And the tent competition between two teams was also done.

The outcome of this camp was that the Rovers and Rangers learned about various activities which can be helpful for their all-round development. They inculcated a sense of responsibility towards country.