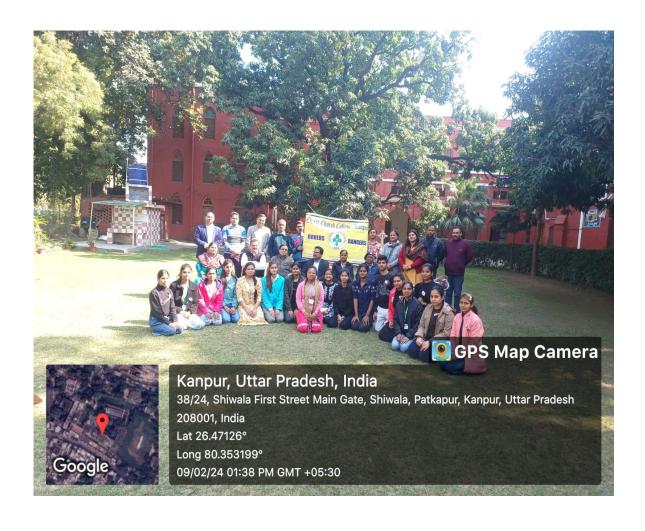

#### 1.Three days training program 7th - 9th February 2024

The Rovers and Rangers Committee of Christ Church College, Kanpur, organised the A three-day training camp, with the aim of developing skills of disaster management and sensitization towards the among the students.

It started on 7/02/24 at Balkrishna Sharma New Library. Qualified trainers Lal ji Yadav and Lakshmi Gupta ji came to train the Rovers and Rangers, who were formally welcomed by the Principal of the College, Prof. Joseph Daniel. Addressing everyone, the Principal introduced the importance of scouting and its purpose. Instructions to start the program were given by Prof. Arvind Singh ji, after which both the coaches first sang the prayer and flag song along with the team of Rovers and Rangers. After this they were taught to keep the Scout and Guide flags in an organized manner. Moving forward in the program, the Rovers and Rangers were given training in tying first step knots and loose. Under this, they were taught seven knots which they understood and demonstrated by doing them again. The first day ended by singing songs. On the second day, 8/02/2024, the camp started with flag hoisting by Rovers and Rangers. After that, their coach Lal ji gave the Rovers and Laxmi ji to the Rangers the six exercises of B.P.(head, chest, abdomen, waist, legs and paws exercises). On the third day, 9/02/2024, the Rovers and Rangers were taught the third level knots and were told and taught that how they can give first aid to patient. And the tent competition between two teams was also done.

The outcome of this camp was that the Rovers and Rangers learned about various activities which can be helpful for their all-round development. They inculcated a sense of responsibility towards country.