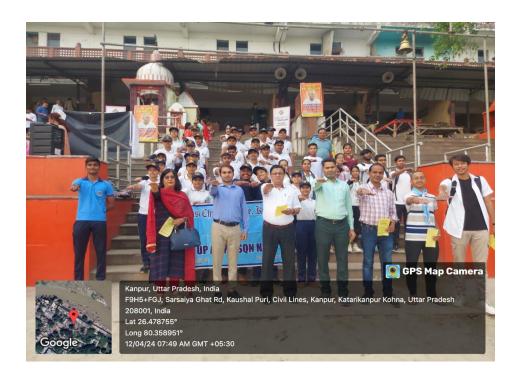

#### 1.Three days training program 7th - 9th February 2024

The Rovers and Rangers Committee of Christ Church College, Kanpur, organised the A three-day training camp, with the aim of developing skills of disaster management and sensitization towards the among the students.

It started on 7/02/24 at Balkrishna Sharma New Library. Qualified trainers Lal ji Yadav and Lakshmi Gupta ji came to train the Rovers and Rangers, who were formally welcomed by the Principal of the College, Prof. Joseph Daniel. Addressing everyone, the Principal introduced the importance of scouting and its purpose. Instructions to start the program were given by Prof. Arvind Singh ji, after which both the coaches first sang the prayer and flag song along with the team of Rovers and Rangers. After this they were taught to keep the Scout and Guide flags in an organized manner. Moving forward in the program, the Rovers and Rangers were given training in tying first step knots and loose. Under this, they were taught seven knots which they understood and demonstrated by doing them again. The first day ended by singing songs. On the second day, 8/02/2024, the camp started with flag hoisting by Rovers and Rangers. After that, their coach Lal ji gave the Rovers and Laxmi ji to the Rangers the six exercises of B.P.(head, chest, abdomen, waist, legs and paws exercises). On the third day, 9/02/2024, the Rovers and Rangers were taught the third level knots and were told and taught that how they can give first aid to patient. And the tent competition between two teams was also done.

The outcome of this camp was that the Rovers and Rangers learned about various activities which can be helpful for their all-round development. They inculcated a sense of responsibility towards country.