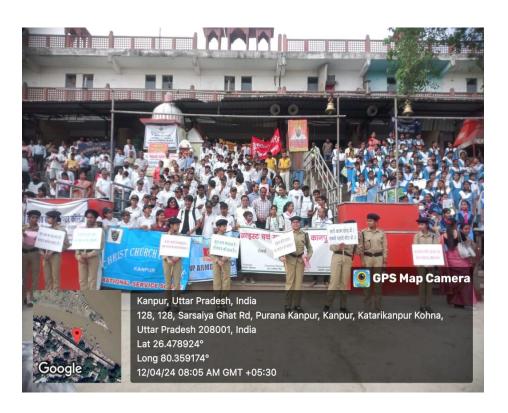

#### 1.Three days training program 7th - 9th February 2024

The Rovers and Rangers Committee of Christ Church College, Kanpur, organised the A three-day training camp, with the aim of developing skills of disaster management and sensitization towards the among the students.

It started on 7/02/24 at Balkrishna Sharma New Library. Qualified trainers Lal ji Yadav and Lakshmi Gupta ji came to train the Rovers and Rangers, who were formally welcomed by the Principal of the College, Prof. Joseph Daniel. Addressing everyone, the Principal introduced the importance of scouting and its purpose. Instructions to start the program were given by Prof. Arvind Singh ji, after which both the coaches first sang the prayer and flag song along with the team of Rovers and Rangers. After this they were taught to keep the Scout and Guide flags in an organized manner. Moving forward in the program, the Rovers and Rangers were given training in tying first step knots and loose. Under this, they were taught seven knots which they understood and demonstrated by doing them again. The first day ended by singing songs. On the second day, 8/02/2024, the camp started with flag hoisting by Rovers and Rangers. After that, their coach Lal ji gave the Rovers and Laxmi ji to the Rangers the six exercises of B.P.(head, chest, abdomen, waist, legs and paws exercises). On the third day, 9/02/2024, the Rovers and Rangers were taught the third level knots and were told and taught that how they can give first aid to patient. And the tent competition between two teams was also done.

The outcome of this camp was that the Rovers and Rangers learned about various activities which can be helpful for their all-round development. They inculcated a sense of responsibility towards country.