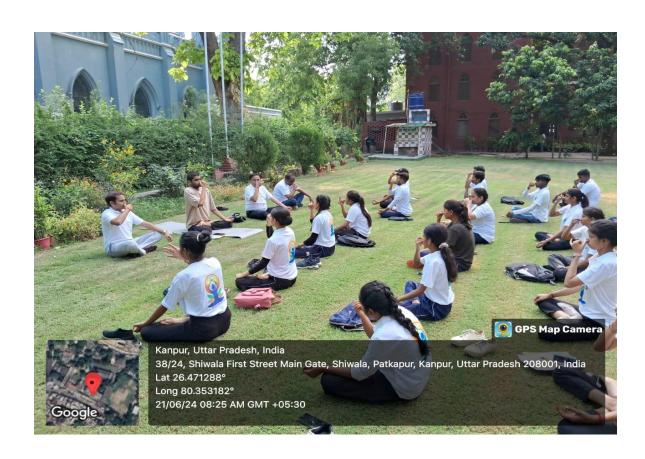

#### 1.Three days training program 7th - 9th February 2024

The Rovers and Rangers Committee of Christ Church College, Kanpur, organised the A three-day training camp, with the aim of developing skills of disaster management and sensitization towards the among the students.

It started on 7/02/24 at Balkrishna Sharma New Library. Qualified trainers Lal ji Yadav and Lakshmi Gupta ji came to train the Rovers and Rangers, who were formally welcomed by the Principal of the College, Prof. Joseph Daniel. Addressing everyone, the Principal introduced the importance of scouting and its purpose. Instructions to start the program were given by Prof. Arvind Singh ji, after which both the coaches first sang the prayer and flag song along with the team of Rovers and Rangers. After this they were taught to keep the Scout and Guide flags in an organized manner. Moving forward in the program, the Rovers and Rangers were given training in tying first step knots and loose. Under this, they were taught seven knots which they understood and demonstrated by doing them again. The first day ended by singing songs. On the second day, 8/02/2024, the camp started with flag hoisting by Rovers and Rangers. After that, their coach Lal ji gave the Rovers and Laxmi ji to the Rangers the six exercises of B.P.(head, chest, abdomen, waist, legs and paws exercises). On the third day, 9/02/2024, the Rovers and Rangers were taught the third level knots and were told and taught that how they can give first aid to patient. And the tent competition between two teams was also done.

The outcome of this camp was that the Rovers and Rangers learned about various activities which can be helpful for their all-round development. They inculcated a sense of responsibility towards country.