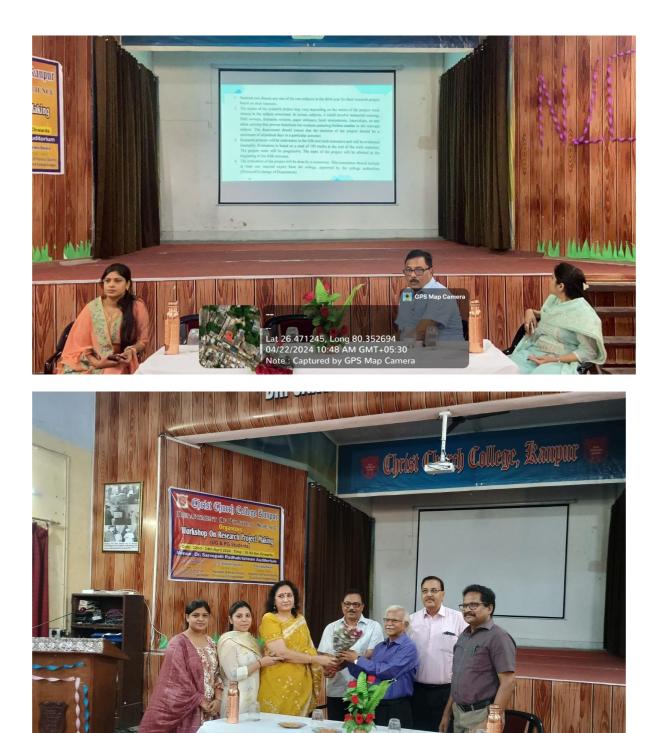

Special lecture on 'Understanding Research Projects" was given by Prof A K Sharma. noted Social Scientist and former Professor of Sociology at IIT Kanpur on the last day of the workshop. He discussed various dimensions and approaches in making a good Research Project. He explained in detail about various methods to be used in doing a good Research. His main emphasis was to be straight, factual and simple throughout the research process. Ethics in Research and avoiding plagiarism is essential.

The seminar was inaugurated by the Principal and Secretary of the college Prof Joseph Daniel. Ms Sakshi Yadav, Faculty in the department of Sociology and her team of Volunteers organized the workshop very smoothly. The workshop was well attended by around 170 UG and PG students, Research Scholars and Faculties from Christ Church College and other college as well from various disciplines of Social Sciences. Banner/Poster