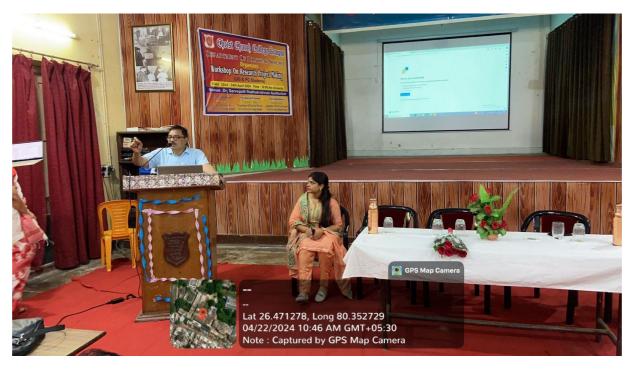

Special lecture on 'Understanding Research Projects" was given by Prof A K Sharma. noted Social Scientist and former Professor of Sociology at IIT Kanpur on the last day of the workshop. He discussed various dimensions and approaches in making a good Research Project. He explained in detail about various methods to be used in doing a good Research. His main emphasis was to be straight, factual and simple throughout the research process. Ethics in Research and avoiding plagiarism is essential.

#### Day 3: 24/04/2024

10.00-11.30 a.m.: Session I: Special lecture by Prof. A.K. Sharma (Former Head & Professor, HSS Department, IIT Kanpur) "Writing a Research Project for Funding Agencies."

11.30-1200: Tea Break