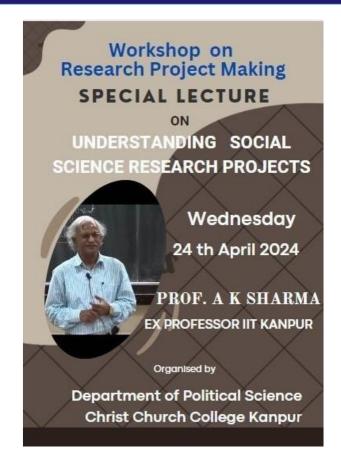

Special lecture on 'Understanding Research Projects" was given by Prof A K Sharma. noted Social Scientist and former Professor of Sociology at IIT Kanpur on the last day of the workshop. He discussed various dimensions and approaches in making a good Research Project. He explained in detail about various methods to be used in doing a good Research. His main emphasis was to be straight, factual and simple throughout the research process. Ethics in Research and avoiding plagiarism is essential.

#### Day 3: 24/04/2024

10.00-11.30 a.m.: Session I: Special lecture by Prof. A.K. Sharma (Former Head & Professor, HSS Department, IIT Kanpur) "Writing a Research Project for Funding Agencies."

11.30-1200: Tea Break