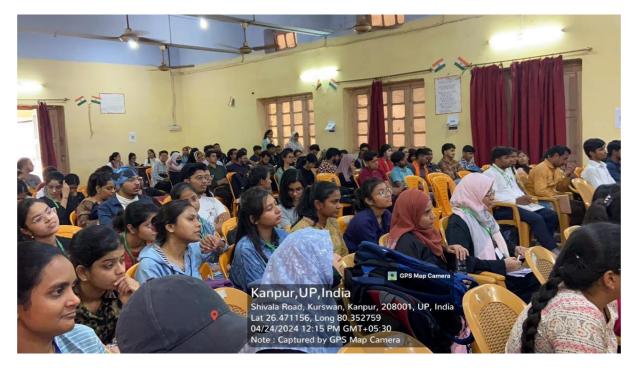

The seminar was inaugurated by the Principal and Secretary of the college Prof Joseph Daniel. Ms Sakshi Yadav, Faculty in the department of Sociology and her team of Volunteers organized the workshop very smoothly. The workshop was well attended by around 170 UG and PG students, Research Scholars and Faculties from Christ Church College and other college as well from various disciplines of Social Sciences. Banner/Poster