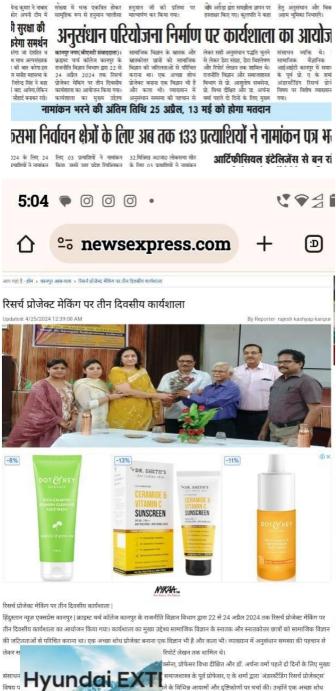

## Christ Church College Kanpur Department of Political Science Workshop on Research Project Making (22<sup>nd</sup> - 24<sup>th</sup> April 2024)

The Department of Political Science felt the need to organize a Research Project Making Workshop to impart research Project making training to UG and PG students in social sciences. The Research Projects are to be submitted by the Final Year UG and PG students. Despite having a Research Methodology Course in their regular curriculum the student lack basic skills in doing preactical research. This workshop was planned and designed to fill the gap and provide hands on training in research and project making.

A three days' Workshop on Research Project Making was organized by the Department of Political Science Christ Church College Kanpur from 22 – 24 April 2024. The main objective of the Workshop was to acquaint the undergraduate and Post Graduate students of Social Sciences about the intricacies of Research Projects. Making of a good research Project is a science and art as well.