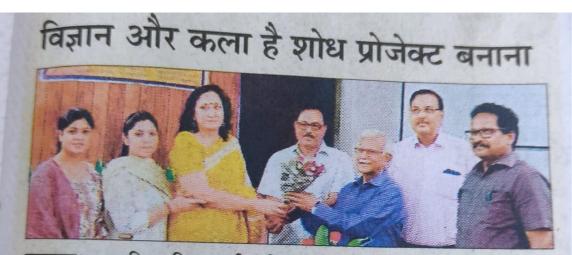

The seminar was inaugurated by the Principal and Secretary of the college Prof Joseph Daniel. Ms Sakshi Yadav, Faculty in the department of Sociology and her team of Volunteers organized the workshop very smoothly. The workshop was well attended by around 170 UG and PG students, Research Scholars and Faculties from Christ Church College and other college as well from various disciplines of Social Sciences. Banner/Poster