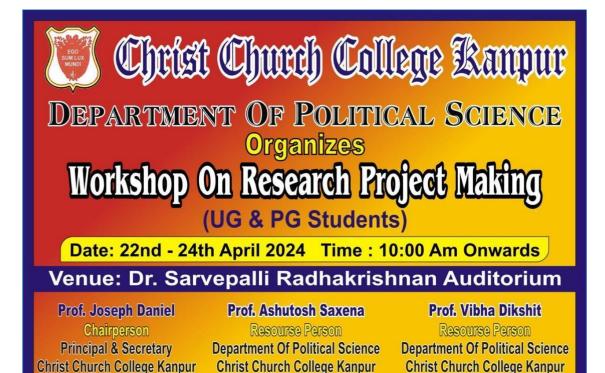

## Christ Church College Kanpur Department of Political Science Workshop on Research Project Making (22<sup>nd</sup> - 24<sup>th</sup> April 2024)

The Department of Political Science felt the need to organize a Research Project Making Workshop to impart research Project making training to UG and PG students in social sciences. The Research Projects are to be submitted by the Final Year UG and PG students. Despite having a Research Methodology Course in their regular curriculum the student lack basic skills in doing preactical research. This workshop was planned and designed to fill the gap and provide hands on training in research and project making.

A three days' Workshop on Research Project Making was organized by the Department of Political Science Christ Church College Kanpur from 22 – 24 April 2024. The main objective of the Workshop was to acquaint the undergraduate and Post Graduate students of Social Sciences about the intricacies of Research Projects. Making of a good research Project is a science and art as well.