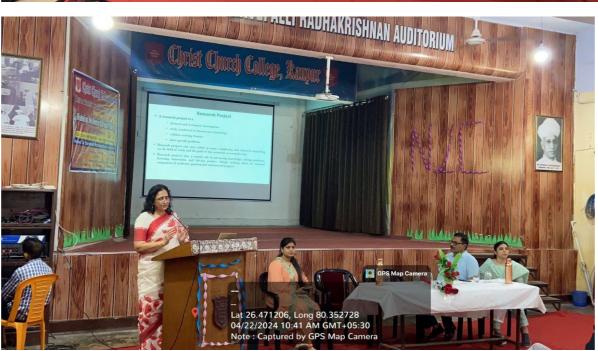

Lectures ranged from Identification of Research Problem to picking up correct Research methodology to data collection , data analysis and report writing. Prof Ashutosh Saxena, Prof Vibha Dikshit & Dr Archana Verma from the department of Political Science and Sociology were main Resource persons for first two days .

#### Day 1: 22/04/2024

10.00-10.30 a.m.: Registration and Inaugural session

10.30-11.00 a.m.: Session I: Prof. Vibha Dikshit

**NEP Guidelines for UG & PG Research Project** 

11.00 -12.00: Session II: Prof. Ashutosh Saxena Study Design/Formatting of Research Project Identification of Research Problem & review of Literature